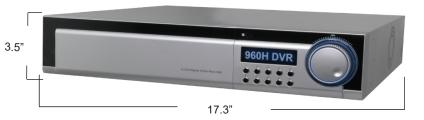

### **FRONT VIEW**

| * SEARCH /PLAYBACK       |                                                                  |
|--------------------------|------------------------------------------------------------------|
| Speed                    | 5 steps                                                          |
| Quick / Event search     | Real time                                                        |
| Record speed             | Search by designated time / Search by event                      |
| Section repeat playback  | Playback repeating designated time section only                  |
| Panorama search          | Searching each frame in a screen simultaneously                  |
| SMART search             | SMART search                                                     |
| Dual mode function       | Live monitoring during playback                                  |
| * POWER                  |                                                                  |
| Operating Temperature    | 0~45°C, 32~113°F                                                 |
| Humidity                 | 5~85%                                                            |
| Power requirement        | DC 12V 5A                                                        |
| * PHYSICAL (WITHOUT HDD) |                                                                  |
| Dimensions (W x H x D)   | 440(W) x 430(D) x 90(H) (mm) 17.3(W) x 16.9(D) x 3.5(H) (inches) |
| Weight                   | 7 (kg ) 15.4 (pounds)                                            |