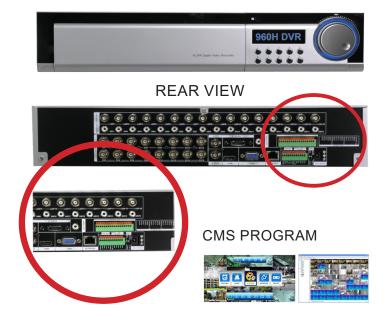

#### **SPECIFICATIONS**

| * GENERAL                           |                                                                                     |
|-------------------------------------|-------------------------------------------------------------------------------------|
| Performance                         | Pentaplex                                                                           |
| Display speed                       | Real time                                                                           |
| Record speed                        | NTSC: 240fps @ 960H / PAL: 200fps @ 960H                                            |
| Video In /Analog Camera<br>Loop Out | 8 / 8 (BNC)                                                                         |
| Video Out /display                  | 1 HDMI, 1 VGA                                                                       |
| Video Out /resolution               | 1920x1080, 1600x1200, 1440x900, 1280x1024, 1280x720, 1024x968                       |
| Video Out /Spot (CVBS)              | 1 BNC                                                                               |
| Audio/ Input / Output               | 8/1                                                                                 |
| Sensor Alarm Input /<br>Output      | 8/2                                                                                 |
| * DETAILS                           |                                                                                     |
| Screen/ Display split               | 1, 4, 7, 9                                                                          |
| Screen /interface                   | Graphic User Interface                                                              |
| Video/Codec                         | H.264                                                                               |
| Video/Image quality                 | Highest / High / Normal / Low                                                       |
| Video/Recording type                | Schedule / Normal / Event (Motion, Sensor, Videoloss)                               |
| Storage/Internal                    | 2 HDDs x 4TB (1 HDD + DVD-RW)                                                       |
| Storage/Option                      | Add SATA Board: 3 HDDs or 2 HDDs + DVD-RW                                           |
| Connectors/ USB / RS-485            | 2 USB ports / PTZ camera, PTZ controller interface                                  |
| * FUNCTIONS                         |                                                                                     |
| Camera option                       | Color adjustment/Position change / Freeze / 4X digital zoom (live/playback)         |
| Motion/Sensitivity                  | 5 levels motion detection                                                           |
| Motion/Area                         | Adjustable GRID (22 x 15)                                                           |
| System/Hidden Camera                | Hidden camera on live monitoring                                                    |
| System/PTZ                          | Various PTZ camera protocol / Preset up to 255 / RS-485                             |
| System/Private Zone                 | Blocking the private zone (live / playback)                                         |
| System/Auto Time Sync               | NTP (Network Time Protocol)                                                         |
| System/Firmware Update              | USB                                                                                 |
| System/S.M.A.R.T.                   | Auto detect when HDD's problem                                                      |
| Event/Type                          | Motion / Sensor / Video loss                                                        |
| Event/Action                        | Recording, E-Mail, Log, Send message to remote, Buzzer, Popup,<br>Alarm, PTZ preset |
| Event/Pre/Post Recording            | Up to 60sec / 100sec                                                                |
| Backup/ File format                 | DVR format                                                                          |
| Backup/ Media                       | DVD / USB device / Network                                                          |
| Network/Type                        | Static IP / DHCP / DDNS                                                             |
| Network/Base-T                      | 10/100/1000 Mbps                                                                    |
| Network/Browser                     | CMS, Web viewer (Windows/MAC OS), Smart phone support (iPhone, iPad, Android)       |

## **KEY FEATURES**

- 8CH 960H H.264 DVR
- CMS PROGRAM
- REAL HD RESOLUTION SUPPORT (HDMI PORT)
- 2 HDDs x 4TB (1 HDD + DVD-RW or eSATA)
- 1 SPOT MONITOR OUTPUT
- VERSATILE PLAYBACK FUNCTIONS
- GIGABIT LAN
- WINDOWS AND MAC PC COMPATIBLE WEB VIEWE
- SMARTPHONE VIEWER (IPHONE, IPAD, ANDROID)
- 240 FPS REAL TIME 960H (960 X 480)
  RECORDING & PLAYBACK
- DUAL MODE OPERATION / SMART SEARCH / SECTION REPEAT PLAYBACK