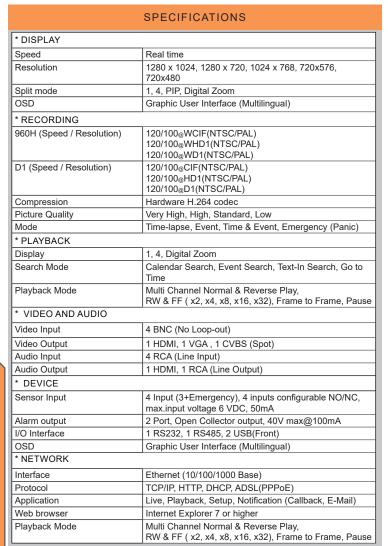

**FRONT VIEW** 

| * STORAGE & BACKUP     |                                                   |
|------------------------|---------------------------------------------------|
| Storage                | 2 x SATA HDD                                      |
| Backup                 | External HDD(USB), External USB memory.           |
| * POWER                |                                                   |
| Operating Temperature  | 5°C ~ 40°C / 41°F~104°F                           |
| Operating Humidity     | 0~80% (non-condensing)                            |
| Power Input            | DC12V, 5A (60W)                                   |
| * PHYSICAL             |                                                   |
| Color                  | Black / reflective front panel                    |
| Dimensions (W x H x D) | 340 x 67 x 267 (mm) 13.39 x 2.64 x 10.43 (inches) |
| Weight                 | 2 (kg ) 4.4 (pounds) (without HDD,ODD)            |
| Control                | Front Panel Button, USB Mouse, Remote control     |
| * CERTIFICATIONS       |                                                   |
| Approval               | FCC, CE, KC                                       |
| ROHS                   | RoHS Compliance                                   |