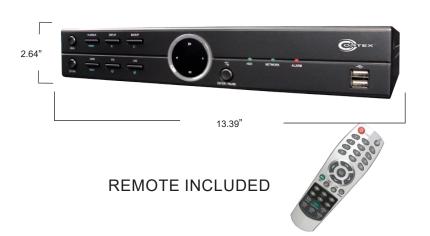

**FRONT VIEW** 

| * STORAGE & BACKUP     |                                                   |
|------------------------|---------------------------------------------------|
| Storage                | 2 x SATA HDD                                      |
| Backup                 | External HDD(USB), External USB memory.           |
| * POWER                |                                                   |
| Operating Temperature  | 5°C ~ 40°C / 41°F~104°F                           |
| Operating Humidity     | 0~80% (non-condensing)                            |
| Power Input            | DC12V, 5A (60W)                                   |
| * PHYSICAL             |                                                   |
| Color                  | Black / reflective front panel                    |
| Dimensions (W x H x D) | 340 x 67 x 267 (mm) 13.39 x 2.64 x 10.43 (inches) |
| Weight                 | 2 (kg ) 4.4 (pounds) (without HDD,ODD)            |
| Control                | Front Panel Button, USB Mouse, Remote control     |
| * CERTIFICATIONS       |                                                   |
| Approval               | FCC, CE, KC                                       |
| ROHS                   | RoHS Compliance                                   |