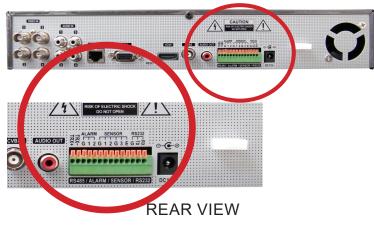

**FRONT VIEW** 

| * STORAGE & BACKUP     |                                                   |
|------------------------|---------------------------------------------------|
| Storage                | 2 x SATA HDD                                      |
| Backup                 | External HDD(USB), External USB memory.           |
| * POWER                |                                                   |
| Operating Temperature  | 5°C ~ 40°C / 41°F~104°F                           |
| Operating Humidity     | 0~80% (non-condensing)                            |
| Power Input            | DC12V, 5A (60W)                                   |
| * PHYSICAL             |                                                   |
| Color                  | Black / reflective front panel                    |
| Dimensions (W x H x D) | 340 x 67 x 267 (mm) 13.39 x 2.64 x 10.43 (inches) |
| Weight                 | 2 (kg ) 4.4 (pounds) (without HDD,ODD)            |
| Control                | Front Panel Button, USB Mouse, Remote control     |
| * CERTIFICATIONS       |                                                   |
| Approval               | FCC, CE, KC                                       |
| ROHS                   | RoHS Compliance                                   |