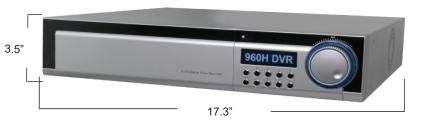

## **FRONT VIEW**

| * SEARCH /PLAYBACK       |                                                                 |  |  |  |  |
|--------------------------|-----------------------------------------------------------------|--|--|--|--|
| Speed                    | 5 steps                                                         |  |  |  |  |
| Quick / Event search     | Real time                                                       |  |  |  |  |
| Record speed             | Search by designated time / Search by event                     |  |  |  |  |
| Section repeat playback  | Playback repeating designated time section only                 |  |  |  |  |
| Panorama search          | Searching each frame in a screen simultaneously                 |  |  |  |  |
| SMART search             | SMART search                                                    |  |  |  |  |
| Dual mode function       | Live monitoring during playback                                 |  |  |  |  |
| * POWER                  |                                                                 |  |  |  |  |
| Operating Temperature    | 0~45°C, 32~113°F                                                |  |  |  |  |
| Humidity                 | 5~85%                                                           |  |  |  |  |
| Power requirement        | DC 12V 5A                                                       |  |  |  |  |
| * PHYSICAL (WITHOUT HDD) |                                                                 |  |  |  |  |
| Dimensions (W x H x D)   | 440(W) x 430(D) x 90(H) (mm) 17.3(W) x 16.9(D) x 3.5(H (inches) |  |  |  |  |
| Weight                   | 7 (kg ) 15.4 (pounds)                                           |  |  |  |  |