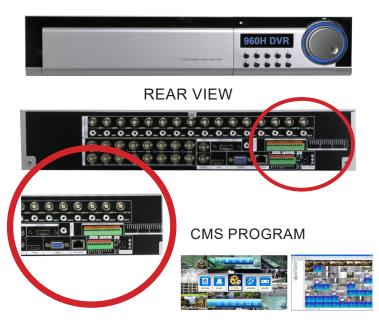

| * GENERAL                           |                                                                                     |  |  |  |  |
|-------------------------------------|-------------------------------------------------------------------------------------|--|--|--|--|
| Performance                         | Pentaplex                                                                           |  |  |  |  |
| Display speed                       | Real time                                                                           |  |  |  |  |
| Record speed                        | NTSC: 240fps @ 960H / PAL: 200fps @ 960H                                            |  |  |  |  |
| Video In /Analog Camera<br>Loop Out | 16 / 16(BNC)                                                                        |  |  |  |  |
| Video Out /display                  | 1 HDMI, 1 VGA                                                                       |  |  |  |  |
| Video Out /resolution               | 1920x1080, 1600x1200, 1440x900, 1280x1024, 1280x720, 1024x968                       |  |  |  |  |
| Video Out /Spot (CVBS)              | 1 BNC                                                                               |  |  |  |  |
| Audio/ Input / Output               | 8/1                                                                                 |  |  |  |  |
| Sensor Alarm Input /<br>Output      | 8/2                                                                                 |  |  |  |  |
| * DETAILS                           |                                                                                     |  |  |  |  |
| Screen/ Display split               | 1, 4, 7, 9, 10, 13, 16                                                              |  |  |  |  |
| Screen /interface                   | Graphic User Interface                                                              |  |  |  |  |
| Video/Codec                         | H.264                                                                               |  |  |  |  |
| Video/Image quality                 | Highest / High / Normal / Low                                                       |  |  |  |  |
| Video/Recording type                | Schedule / Normal / Event (Motion, Sensor, Videoloss)                               |  |  |  |  |
| Storage/Internal                    | 2 HDDs x 4TB (1 HDD + DVD-RW)                                                       |  |  |  |  |
| Storage/Option                      | Add SATA Board: 3 HDDs or 2 HDDs + DVD-RW                                           |  |  |  |  |
| Connectors/ USB / RS-485            | 2 USB ports / PTZ camera, PTZ controller interface                                  |  |  |  |  |
| * FUNCTIONS                         |                                                                                     |  |  |  |  |
| Camera option                       | Color adjustment/Position change / Freeze / 4X digital zoom (live/playback)         |  |  |  |  |
| Motion/Sensitivity                  | 5 levels motion detection                                                           |  |  |  |  |
| Motion/Area                         | Adjustable GRID (22 x 15)                                                           |  |  |  |  |
| System/Hidden Camera                | Hidden camera on live monitoring                                                    |  |  |  |  |
| System/PTZ                          | Various PTZ camera protocol / Preset up to 255 / RS-485                             |  |  |  |  |
| System/Private Zone                 | Blocking the private zone (live / playback)                                         |  |  |  |  |
| System/Auto Time Sync               | NTP (Network Time Protocol)                                                         |  |  |  |  |
| System/Firmware Update              | USB                                                                                 |  |  |  |  |
| System/S.M.A.R.T.                   | Auto detect when HDD's problem                                                      |  |  |  |  |
| Event/Type                          | Motion / Sensor / Video loss                                                        |  |  |  |  |
| Event/Action                        | Recording, E-Mail, Log, Send message to remote, Buzzer, Popup,<br>Alarm, PTZ preset |  |  |  |  |
| Event/Pre/Post Recording            | Up to 60sec / 100sec                                                                |  |  |  |  |
| Backup/ File format                 | DVR format                                                                          |  |  |  |  |
| Backup/ Media                       | DVD / USB device / Network                                                          |  |  |  |  |
| Network/Type                        | Static IP / DHCP / DDNS                                                             |  |  |  |  |
| Network/Base-T                      | 10/100/1000 Mbps                                                                    |  |  |  |  |
| Network/Browser                     | CMS, Web viewer (Windows/MAC OS), Smart phone support (iPhone, iPad, Android)       |  |  |  |  |

## **KEY FEATURES**

- 16 CHANNEL 960H H.264 DVR
- **CMS PROGRAM**
- REAL HD RESOLUTION SUPPORT (HDMI PORT)
- 2 HDDs x 4TB (1 HDD + DVD-RW or eSATA)
- 1 SPOT MONITOR OUTPUT
- VERSATILE PLAYBACK FUNCTIONS
- **GIGABIT LAN**
- WINDOWS AND MAC PC COMPATIBLE WEB VIEWE
- SMARTPHONE VIEWER (IPHONE, IPAD, ANDROID)
- 480 FPS REAL TIME 960H (960 X 480) **RECORDING & PLAYBACK**
- DUAL MODE OPERATION / SMART SEARCH / SECTION REPEAT PLAYBACK