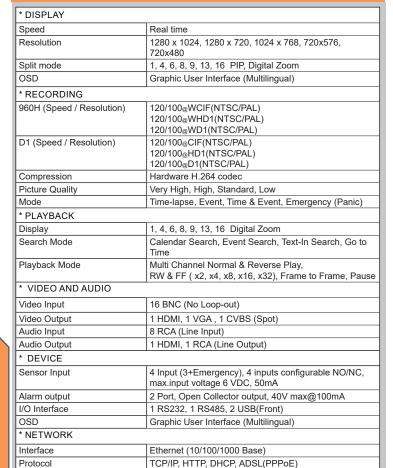

Live, Playback, Setup, Notification (Callback, E-Mail)

RW & FF (x2, x4, x8, x16, x32), Frame to Frame, Pause

Internet Explorer 7 or higher

Multi Channel Normal & Reverse Play,

**FRONT VIEW** 

| * STORAGE & BACKUP     |                                                   |
|------------------------|---------------------------------------------------|
| Storage                | 4 x SATA HDD or 4 x SATA HDD,1 x e-SATA           |
| Backup                 | External HDD(USB), External USB memory.           |
| * POWER                |                                                   |
| Operating Temperature  | 5°C ~ 40°C / 41°F~104°F                           |
| Operating Humidity     | 0~80% (non-condensing)                            |
| Power Input            | DC12V, 5A (60W)                                   |
| * PHYSICAL             | ·                                                 |
| Color                  | Black / reflective front panel                    |
| Dimensions (W x H x D) | 430 x 92.5 x 428 (mm) 16.9 x 3.64 x 16.8 (inches) |
| Weight                 | 5.5 (kg ) 12.1 (pounds) (without HDD,ODD)         |
| Control                | Front Panel Button, USB Mouse, Remote control     |
| * CERTIFICATIONS       |                                                   |
| Approval               | FCC, CE, KC                                       |
| ROHS                   | RoHS Compliance                                   |