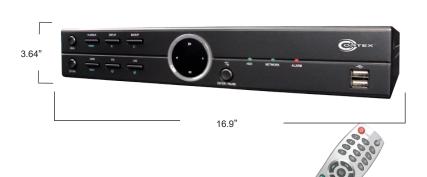

Live, Playback, Setup, Notification (Callback, E-Mail)

RW & FF (x2, x4, x8, x16, x32), Frame to Frame, Pause

Internet Explorer 7 or higher

Multi Channel Normal & Reverse Play,

**FRONT VIEW** 

| * STORAGE & BACKUP     |                                                   |
|------------------------|---------------------------------------------------|
| Storage                | 4 x SATA HDD or 4 x SATA HDD,1 x e-SATA           |
| Backup                 | External HDD(USB), External USB memory.           |
| * POWER                |                                                   |
| Operating Temperature  | 5°C ~ 40°C / 41°F~104°F                           |
| Operating Humidity     | 0~80% (non-condensing)                            |
| Power Input            | DC12V, 5A (60W)                                   |
| * PHYSICAL             | ·                                                 |
| Color                  | Black / reflective front panel                    |
| Dimensions (W x H x D) | 430 x 92.5 x 428 (mm) 16.9 x 3.64 x 16.8 (inches) |
| Weight                 | 5.5 (kg ) 12.1 (pounds) (without HDD,ODD)         |
| Control                | Front Panel Button, USB Mouse, Remote control     |
| * CERTIFICATIONS       |                                                   |
| Approval               | FCC, CE, KC                                       |
| ROHS                   | RoHS Compliance                                   |