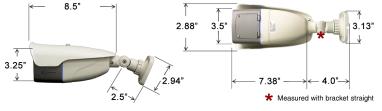

## **SPECIFICATIONS**

| Video Sensor         | 1/3" 2.4 Megapixel sensor                                    |
|----------------------|--------------------------------------------------------------|
| Lens                 | 9-22mm Megapixel rated Varifocal lens                        |
| Resolution           | Digital: 1480×1080P<br>Analog: 960H - 1200TVL                |
| IR range             | 90 - 120 feet / 27-37 meters                                 |
| IR LED               | 47 IR LEDS                                                   |
| Video Output         | AHD: 1080P / 960P BNC CVBS: 1.0 Vp-p Composite Signal (75 Ω) |
| Electronic Shutter   | AUTO/ MANUAL /FLK                                            |
| Scanning System      | Progressive Scan                                             |
| Minimum Illumination | 0.2 LUX (0.0 LUX IR ON)                                      |
| 3D-DNR               | OFF / ON (LOW/MIDDLE/HIGH)                                   |
| Digital WDR          | OFF / ON (Level Adjustable)<br>(Long and short exposure)     |
| OSD                  | Yes                                                          |
| Strobe LED           | White strobe LED (enable/disable)                            |
| White Balance        | AWB/ ATW / PUSH / MANUAL                                     |
| Back Light Control   | OFF / ON                                                     |
| Defog                | Digital ON / OFF                                             |
| TV System            | NTSC                                                         |
| Housing              | Aluminium alloy                                              |
| Power Consumption    | 600mA                                                        |
| Working Temperature  | -10°~ to 50°C / -14° +122 °F                                 |
| Power                | 12V DC                                                       |
| Dimension(L) (H)     | 11.38 " x 3.25 " (inches) / 289 x 83 (mm)                    |
| Weight               | 2.2 (lb) / 997.9 (g)                                         |