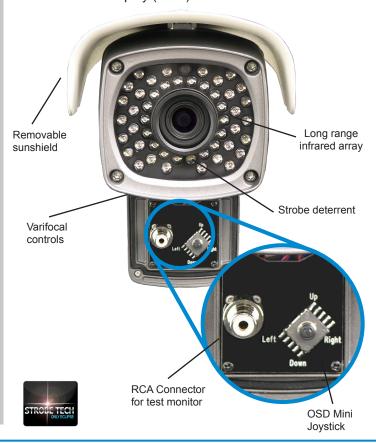

Best long range radiant infrared coverage for the price. This premium quality outdoor bullet camera provides users with 1080p AHD output or 1200TVL analog output (OSD selectable). The built-in infrared array provides exceptionally even and consistent long-distance coverage. The varifocal lens can be adjusted quickly thanks to a weatherproof Installer port that also conceals an auxiliary video connector for use during installation and the mini-joystick for adjusting the on-screen display (OSD) menu.