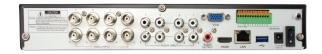

## 8 CHANNEL 5 in 1 / AHD / TVI / CVI / 960H + 4 CHANNEL IP

| SPECIFICATIONS                                   |                                                                                                                                                                                         |
|--------------------------------------------------|-----------------------------------------------------------------------------------------------------------------------------------------------------------------------------------------|
| Video Compression                                | H.265 / H.264                                                                                                                                                                           |
| Video System                                     | NTSC / PAL                                                                                                                                                                              |
| Operation System                                 | Linux (embedded)                                                                                                                                                                        |
| Analog video-input /out                          | 8CH inputs / VGA and HDMI ouput                                                                                                                                                         |
| IP Video Input                                   | 4ch only IP                                                                                                                                                                             |
| Composite Video Input                            | 8ch 960H / AHD / TVI / CVI                                                                                                                                                              |
| Audio input /output                              | 8CH inputs / 1CH output (RCA)                                                                                                                                                           |
| *DISPLAY*                                        |                                                                                                                                                                                         |
| Resolution                                       | 4K Model: Analog: 8MP(15fps) 5MP(20fps) 4MP/3MP/1080P/720P/ 960H (30fps) IP: 4MP/3MP1080P/720P 5MP Model: Analog: 5MP(20fps) 4MP/3MP/(30fps) 1080P/ 720P / 960H IP: 4MP/3MP/1080P/720P  |
| Feature                                          | 1/4/6/8/9/S.E.Q.                                                                                                                                                                        |
| *RECORD*                                         |                                                                                                                                                                                         |
| Resolution                                       | Analog :8MP/5MP/4MP/3MP/1080P/<br>720P/960H<br>IP : 4MP/3MP/1080P/720P                                                                                                                  |
| Speed                                            | 4K Model: Analog: 8MP:7fps(each ch) 5MP:10fps(each ch) 4MP:15fps(each ch) 3MP:17fps(each ch) 1080P:PAL:25fps(each ch)/ NTSC:30fps(each ch)  IP: PAL:25fps(each ch)/NTSC: 30fps(each ch) |
| IP-Recording Bandwidth (Maximum input Bandwidth) | 32-96Mbps (decreasing one Analog channel can increase 8Mbps )                                                                                                                           |

## **CORTEX IQ**

| Recording Mode       | Continuous / Manual / Motion detection                                                              |
|----------------------|-----------------------------------------------------------------------------------------------------|
| Synchronous Playback | 8CH                                                                                                 |
| Network Type         | Lan - DHCP / and DDNS                                                                               |
| HDD interface        | 1SATA HDD, up to 8TB                                                                                |
| Multiplex Operation  | live display - record - playback - backup and network                                               |
| USB                  | 1xUSB3.0 1*USB2.0(for mouse and backup / upgrade)                                                   |
| Sensor and Alarm I/Q | 8CH inputs /1CH output                                                                              |
| PTZ Control          | Yes (RS485)                                                                                         |
| Mobile Surveillance  | Support IOS on iPhone and Android operation system                                                  |
| VGA / HDMI           | 1024*768 / 1280*720 / 1280*1024<br>/ 1440*900 / 1920*1080(1080P) /<br>2560*1440(2K) / 3840*2160(4K) |
| Power Supply         | DC 12V/2A                                                                                           |
| Dimension (WxDxH)    | 300 x 227 x 53mm<br>11.6 x 8.93 x 2 inches                                                          |
| Working Temperature  | -10°C~+55°C                                                                                         |
| Working Humidity     | 10%~90%                                                                                             |