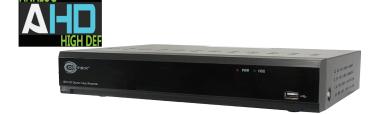

## **KEY FEATURES**

- 4k AHD DVR
- All Channel Audio Inputs
- H.265 / H.264 Video Compression
- Continuous / Manual / Motion recording mode
- 1SATA HDD, up to 8TB storage
- 8CH BNC inputs + 4 CH IP (via network) 12 CH total

The Cortex Medallion Series Hybrid 4K DVRs provide the best user experience for a fantastic value. Its the ideal solution for commercial or residential projects that combine legacy and future proof technologies. By engineering a DVR that provides durable, long lasting performance, Cortex has raised the bar for video surveillance once again. These models are a perfect fit for every install and give the owner 4K CCTV capability plus IP expansion.