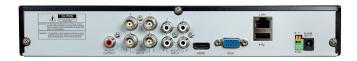

## 4 CHANNEL 5 in 1 / AHD / TVI / CVI / 960H + 2 CHANNEL IP

| SPECIFICATIONS                                   |                                                                                                                                                                                              |  |
|--------------------------------------------------|----------------------------------------------------------------------------------------------------------------------------------------------------------------------------------------------|--|
| Video Compression                                | H.265 / H.264                                                                                                                                                                                |  |
| Video System                                     | NTSC / PAL                                                                                                                                                                                   |  |
| Operation System                                 | Linux(embedded)                                                                                                                                                                              |  |
| Analog video-input /out                          | 4CH inputs / VGA and HDMI ouput                                                                                                                                                              |  |
| IP Video Input                                   | 2ch (only IP up to 6ch)                                                                                                                                                                      |  |
| Composite Video Input                            | Up to 6ch (Analog video + IP video)                                                                                                                                                          |  |
| Audio input /output                              | 4CH inputs /1CH output (RCA)                                                                                                                                                                 |  |
| *DISPLAY*                                        |                                                                                                                                                                                              |  |
| Resolution                                       | Analog: 5MP- Lite (20fps) 4MP- Lite (30fps) 3MP:18fps 1080P/720P/960H:30fps IP: 5MP/4MP/3MP/1080P/720P                                                                                       |  |
| Feature                                          | 1/4/6/S.E.Q.                                                                                                                                                                                 |  |
| *RECORD*                                         |                                                                                                                                                                                              |  |
| Resolution                                       | Analog: 5MP-Lite/4MP-Lite/3MP/1080P/<br>720P/960H<br>IP: 5MP/4MP/3MP/1080P/720P                                                                                                              |  |
| Speed                                            | Analog: 5MP-Lite:12fps (each ch) 4MP-Lite:14fps(each ch)- 3MP:9fps(each ch) 1080P:13fps(each ch) 720P:PAL:25fps(each ch)/ NTSC::30fps(each ch)  IP : PAL:25fps(each ch)/NTSC: 30fps(each ch) |  |
| Recording Mode                                   | Continuous / Manual / Motion detection                                                                                                                                                       |  |
| IP-Recording Bandwidth (Maximum input Bandwidth) | 8-24Mbps( default is 8Mbps, decreasing one Analog channel can increase 4Mbps )                                                                                                               |  |
| Maximum output Bandwidth                         | 32Mbps                                                                                                                                                                                       |  |
| Synchronous Playback                             | 4CH                                                                                                                                                                                          |  |

**CORTEX IQ** 

| Network Type            | Lan , DHCP and DDNS                                                                                 |
|-------------------------|-----------------------------------------------------------------------------------------------------|
| HDD interface           | 1 SATA HDD, up to 6TB                                                                               |
| Multiplex Operation     | live display - record - playback - backup and network                                               |
| USB                     | 2 x USB (for mouse and backup / upgrade)                                                            |
| Sensor and Alarm I/Q    | N/A                                                                                                 |
| PTZ Control             | Yes (RS485)                                                                                         |
| Moble Surveillance      | Support IOS on iPhone and Android operation system                                                  |
| VGA / HDMI              | 1024*768 / 1280*720 / 1280*1024 / 1440*900<br>/ 1920*1080(1080P) / 2560*1440(2K) /<br>3840*2160(4K) |
| Power Supply            | DC 12V/2A                                                                                           |
| Working Temperature     | -10°C~+55°C                                                                                         |
| Working Humidity        | 10%~90%                                                                                             |
| Dimension ( W x D x H ) | 300 x 227 x 53mm<br>11.6 x 8.93 x 2 inches                                                          |