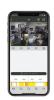

## **KEY FEATURES**

- 5 in 1 AHD / TVI / CVI / 960H / IP
- All Channel Audio Inputs
- H.265 / H.264 Video Compression
- Continuous / Manual / Motion recording mode
- 1SATA HDD, up to 6TB storage
- Up to 6ch (Analog video + IP video)

**CORTEX IQ** 

| Network Type            | Lan , DHCP and DDNS                                                                                 |
|-------------------------|-----------------------------------------------------------------------------------------------------|
| HDD interface           | 1 SATA HDD, up to 6TB                                                                               |
| Multiplex Operation     | live display - record - playback - backup and network                                               |
| USB                     | 2 x USB (for mouse and backup / upgrade)                                                            |
| Sensor and Alarm I/Q    | N/A                                                                                                 |
| PTZ Control             | Yes (RS485)                                                                                         |
| Moble Surveillance      | Support IOS on iPhone and Android operation system                                                  |
| VGA / HDMI              | 1024*768 / 1280*720 / 1280*1024 / 1440*900<br>/ 1920*1080(1080P) / 2560*1440(2K) /<br>3840*2160(4K) |
| Power Supply            | DC 12V/2A                                                                                           |
| Working Temperature     | -10°C~+55°C                                                                                         |
| Working Humidity        | 10%~90%                                                                                             |
| Dimension ( W x D x H ) | 300 x 227 x 53mm<br>11.6 x 8.93 x 2 inches                                                          |