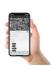

## **CORTEX IQ**

| Multiplex Operation  | live display - record - playback - backup and network                                               |
|----------------------|-----------------------------------------------------------------------------------------------------|
| USB                  | 2xUSB (for mouse and backup/upgrade)                                                                |
| Sensor and Alarm I/Q | 16CH inputs /1CH output                                                                             |
| PTZ Control          | Yes (RS485)                                                                                         |
| Mobile Surveillance  | Support IOS on iPhone and Android operation system                                                  |
| VGA/HDMI             | 1024*768 / 1280*720 / 1280*1024 / 1440*900<br>/ 1920*1080(1080P) / 2560*1440(2K) /<br>3840*2160(4K) |
| Power Supply         | DC 12V/5A                                                                                           |
| Dimension (WxDxH)    | 300 x 340 x 50mm<br>11.8 x 13.3 x 2 inches                                                          |
| Working Temperature  | -10°C~+55°C                                                                                         |
| Working Humidity     | 10%~90%                                                                                             |