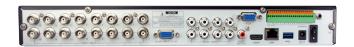

## 16 CHANNEL 5 in 1 / AHD / TVI / CVI / 960H + 8 CHANNEL IP

| SPECIFICATIONS                                   |                                                                                                                                                               |
|--------------------------------------------------|---------------------------------------------------------------------------------------------------------------------------------------------------------------|
| Video Compression                                | H.265 / H.264                                                                                                                                                 |
| Video System                                     | NTSC / PAL                                                                                                                                                    |
| Operation System                                 | Linux (embedded)                                                                                                                                              |
| Analog video-input /out                          | 16CH inputs / VGA and HDMI ouput                                                                                                                              |
| IP Video Input                                   | 8ch IP (via network)                                                                                                                                          |
| Composite Video Input                            | 16ch AHD / TVI / CVI / 960H                                                                                                                                   |
| Audio input /output                              | 16CH inputs / 1CH output (RCA)                                                                                                                                |
| *DISPLAY*                                        |                                                                                                                                                               |
| Resolution                                       | Analog: 5MP-Lite:20fps<br>4MP-Lite:30 fps<br>3MP:18fps<br>1080P/720P/960H:30fps<br>IP: 5MP/4MP/3MP/1080P/720P                                                 |
| Feature                                          | 1/4/6/8/9/10/13/14/16/S.E.Q.                                                                                                                                  |
| *RECORD*                                         |                                                                                                                                                               |
| Resolution                                       | Analog: 5MP-Lite/4MP-Lite/Lite/<br>3MP/1080P/720P/960H<br>IP: 5MP/4MP/3MP/1080P/720P                                                                          |
| Speed                                            | 4MP-Lite:18fps(each ch)- 3MP:10fps(each ch) 1080P:15fps(each ch) 720P:PAL:25fps(each ch)/ NTSC::30fps(each ch)  IP: PAL:25fps(each ch) / NTSC: 30fps(each ch) |
| IP-Recording Bandwidth (Maximum input Bandwidth) | 32-96Mbps (default is 32Mbps, decreasing one Analog channel can increase 4Mbps)                                                                               |
| Maximum decode performance                       | 1080P:240fps                                                                                                                                                  |
| Recording Mode                                   | Continuous / Manual / Motion detection                                                                                                                        |
| Synchronous Playback                             | 16CH                                                                                                                                                          |
| Network Type                                     | Lan - DHCP / and DDNS                                                                                                                                         |
| HDD interface                                    | 2 SATA HDD, up to 16TB                                                                                                                                        |

## **CORTEX IQ**

| Multiplex Operation  | live display - record - playback - backup and network                                               |
|----------------------|-----------------------------------------------------------------------------------------------------|
| USB                  | 2xUSB (for mouse and backup/upgrade)                                                                |
| Sensor and Alarm I/Q | 16CH inputs /1CH output                                                                             |
| PTZ Control          | Yes (RS485)                                                                                         |
| Mobile Surveillance  | Support IOS on iPhone and Android operation system                                                  |
| VGA/HDMI             | 1024*768 / 1280*720 / 1280*1024 / 1440*900<br>/ 1920*1080(1080P) / 2560*1440(2K) /<br>3840*2160(4K) |
| Power Supply         | DC 12V/5A                                                                                           |
| Dimension (WxDxH)    | 300 x 340 x 50mm<br>11.8 x 13.3 x 2 inches                                                          |
| Working Temperature  | -10°C~+55°C                                                                                         |
| Working Humidity     | 10%~90%                                                                                             |