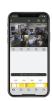

## **CORTEX IQ**

| Multiplex Operation  | live display - record - playback - backup and network                                               |
|----------------------|-----------------------------------------------------------------------------------------------------|
| USB                  | 2xUSB (for mouse and backup/upgrade)                                                                |
| Sensor and Alarm I/Q | 16CH inputs /1CH output                                                                             |
| PTZ Control          | Yes (RS485)                                                                                         |
| Mobile Surveillance  | Support IOS on iPhone and Android operation system                                                  |
| VGA/HDMI             | 1024*768 / 1280*720 / 1280*1024 / 1440*900<br>/ 1920*1080(1080P) / 2560*1440(2K) /<br>3840*2160(4K) |
| Power Supply         | DC 12V/5A                                                                                           |
| Dimension (WxDxH)    | 300 x 340 x 50mm<br>11.8 x 13.3 x 2 inches                                                          |
| Working Temperature  | -10°C~+55°C                                                                                         |
| Working Humidity     | 10%~90%                                                                                             |