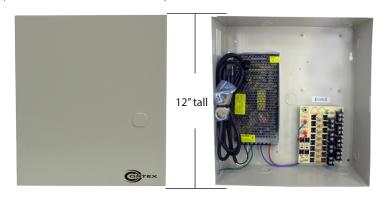

## 12VDC REGULATED POWER SUPPLY with 8 PTC PROTECTED OUTPUTS

UL listed available upon request

– 12" wide ———

| SPECIFICATIONS    |                                                                 |
|-------------------|-----------------------------------------------------------------|
| Outputs           | 8 channel , individually fused                                  |
| Output Fuses      | 1 amp rated, 8 amps total                                       |
| Output Voltage    | 12VDC                                                           |
| Power             | 115VAC 50/60Hz, 1.45 amp input                                  |
| Protection        | Surge, PTC                                                      |
| LED               | AC/DC power indicator                                           |
| Certifications    | UL Listed                                                       |
| Regulated Outputs | Electronically                                                  |
| Dimensions        | 12" (h) x 12" (w) x 4" (d)<br>304mm (h) x 304mm (w) x 100mm (d) |
| Wiring Knockouts  | 12" and 3/4"                                                    |

## DESCRIPTION

Use this power supply for CCTV cameras, heaters, and other video accessories. This 12VDC power supply has 8 PTC proctected outputs and is designed for permanent installation. These regulated outputs are PTC protected with surge suppression. Power output fuses are rated @ 1 amp for each channel. This unit will maintains your camera synchronization. It has a strong metal cabinet with knockouts, and can be secured with a barrel-style lock (included). If you're looking for a wall mounted power supply box for your security camera system, look no further.