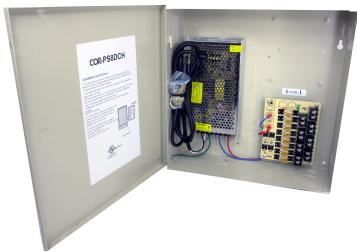

## 12VDC REGULATED POWER SUPPLY with 8 PTC PROTECTED OUTPUTS

UL listed available upon request

– 12" wide ———

| SPECIFICATIONS    |                                                                 |
|-------------------|-----------------------------------------------------------------|
| Outputs           | 8 channel , individually fused                                  |
| Output Fuses      | 1 amp rated, 8 amps total                                       |
| Output Voltage    | 12VDC                                                           |
| Power             | 115VAC 50/60Hz, 1.45 amp input                                  |
| Protection        | Surge, PTC                                                      |
| LED               | AC/DC power indicator                                           |
| Certifications    | UL Listed                                                       |
| Regulated Outputs | Electronically                                                  |
| Dimensions        | 12" (h) x 12" (w) x 4" (d)<br>304mm (h) x 304mm (w) x 100mm (d) |
| Wiring Knockouts  | 12" and 3/4"                                                    |

## **KEY BENEFITS**

- 8 channel PTC protected outputs
- Electronically regulated outputs
- 115VAC 50/60Hz 1.45 amp input
- Surge suppression
- AC/DC power LED Indicator
- Input fuse rated @ 3.5 amps

## DESCRIPTION

Use this power supply for CCTV cameras, heaters, and other video accessories. This 12VDC power supply has 8 PTC proctected outputs and is designed for permanent installation. These regulated outputs are PTC protected with surge suppression. Power output fuses are rated @ 1 amp for each channel. This unit will maintains your camera synchronization. It has a strong metal cabinet with knockouts, and can be secured with a barrel-style lock (included). If you're looking for a wall mounted power supply box for your security camera system, look no further.

Perfect for powering an array of CCTV securtiy camera and other 12VDC devices

COR-PS8DCH