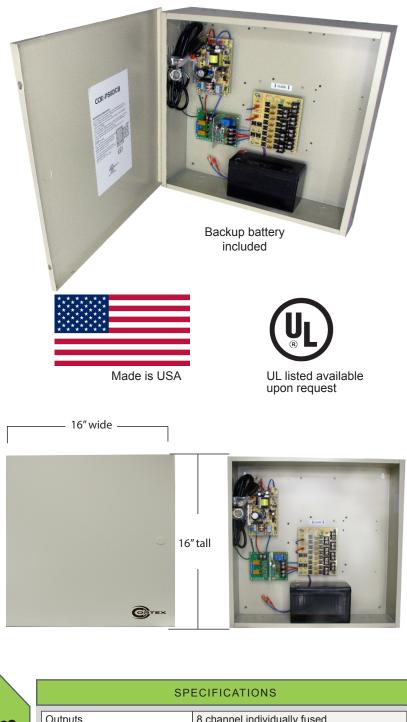

# COR-PS8DCB

## **12VDC REGULATED POWER SUPPLY with 8 OUTPUTS & ALARM**

|  | SPECIFICATIONS    |                                                                   |
|--|-------------------|-------------------------------------------------------------------|
|  | Outputs           | 8 channel individually fused                                      |
|  | Output Fuses      | 500mA amp rated, 8 amps total                                     |
|  | Output Voltage    | 12VDC                                                             |
|  | Power             | 115VAC 50/60Hz, 1 amp input                                       |
|  | Protection        | Surge, PTC                                                        |
|  | LED               | AC/DC power indicator                                             |
|  | Certifications    | UL Listed                                                         |
|  | Regulated Outputs | Electronically                                                    |
|  | Dimensions        | 16" (h) x 16" (w) x 4.5" (d)<br>406mm (h) x 406mm (w) x 114mm (d) |
|  | Wiring Knockouts  | Combination 12" and 3/4" knockouts                                |

#### **KEY BENEFITS**

- Battery backup (battery included)
- 8 Channel PTC protected outputs
- Electronically regulated outputs
- 115VAC 50/60Hz 1.45 amp input
- 4 amps of total continuous supply
- AC/DC power LED Indicator
- Input fuse rated @ 3.5 amps

### DESCRIPTION

Use this power supply for CCTV cameras, heaters, and other video accessories. This 12VDC power supply has 8 PTC protected outputs and is designed for permanent installation. These regulated outputs are PTC protected with surge suppression. Power output fuses are rated @ 500mA for each channel. This unit will maintains your camera synchronization. It has a strong metal cabinet with knockouts, and can be secured with a barrel-style lock ( included). If you're looking for a wall mounted power supply box for your security camera system , look no further.

Perfect for powering an array of CCTV securtiy camera and other 12VDC devices

COR-PS8DCB