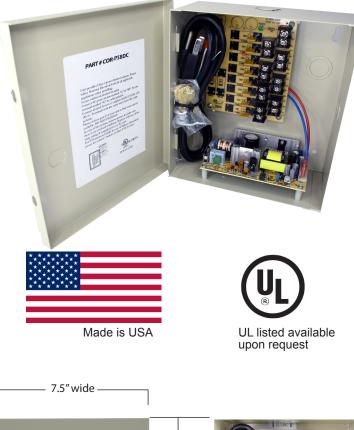

## **12VDC REGULATED POWER SUPPLY with 8 PTC PROTECTED OUTPUTS**

**COR-PS8DC** 

| SPECIFICATIONS    |                                                                   |
|-------------------|-------------------------------------------------------------------|
| Outputs           | 8 channel , individually fused                                    |
| Output Fuses      | 500mA rated, 8 amps total                                         |
| Output Voltage    | 12VDC                                                             |
| Power             | 115VAC 50/60Hz, 1.45 amp input                                    |
| Protection        | Surge, PTC                                                        |
| LED               | AC/DC power indicator                                             |
| Certifications    | UL Listed                                                         |
| Regulated Outputs | Electronically                                                    |
| Dimensions        | 8.5" (h) x 7.5" (w) x 4" (d)<br>215mm (h) x 190mm (w) x 100mm (d) |
| Wiring Knockouts  | 12" and 3/4"                                                      |

## DESCRIPTION

Use this power supply for CCTV cameras, heaters, and other video accessories. This 12VDC power supply has 8 PTC proctected outputs and is designed for permanent installation. These regulated outputs are PTC protected with surge suppression. Power output fuses are rated @ 500mA for each channel. This unit will maintains your camera synchronization. It has a strong metal cabinet with knockouts, and can be secured with a barrel-style lock ( included). If you're looking for a wall mounted power supply box for your security camera system , look no further.