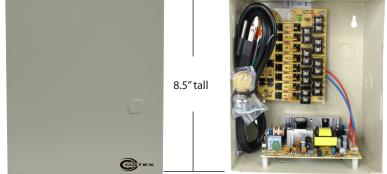

## **12VDC REGULATED POWER SUPPLY with 8 PTC PROTECTED OUTPUTS**

**COR-PS8DC** 

| SPECIFICATIONS    |                                                                   |
|-------------------|-------------------------------------------------------------------|
| Outputs           | 8 channel , individually fused                                    |
| Output Fuses      | 500mA rated, 8 amps total                                         |
| Output Voltage    | 12VDC                                                             |
| Power             | 115VAC 50/60Hz, 1.45 amp input                                    |
| Protection        | Surge, PTC                                                        |
| LED               | AC/DC power indicator                                             |
| Certifications    | UL Listed                                                         |
| Regulated Outputs | Electronically                                                    |
| Dimensions        | 8.5" (h) x 7.5" (w) x 4" (d)<br>215mm (h) x 190mm (w) x 100mm (d) |
| Wiring Knockouts  | 12" and 3/4"                                                      |