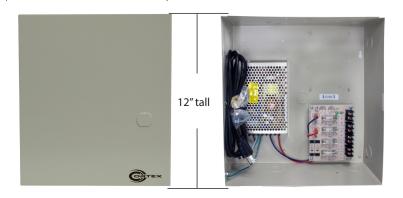

## **SPECIFICATIONS** Outputs 4 channel, individually fused **Output Fuses** 2 amps rated, 8 amps total **Output Voltage** 12VDC 115VAC 50/60Hz, 1.45 amp input Power Protection Surge, PTC AC/DC power indicator LED Certifications **UL** Listed Regulated Outputs Electronically Dimensions 12" (h) x 12" (w) x 4" (d) 304mm (h) x 304mm (w) x 100mm (d) Wiring Knockouts 12" and 3/4"

## DESCRIPTION

Use this power supply for CCTV cameras, heaters, and other video accessories. This 12VDC power supply has 4 PTC proctected outputs and is designed for permanent installation. These regulated outputs are PTC protected with surge suppression. Power output fuses are rated @ 2amps for each channel. This unit will maintains your camera synchronization. It has a strong metal cabinet with knockouts, and can be secured with a barrel-style lock (included). If you're looking for a wall mounted power supply box for your security camera system, look no further.