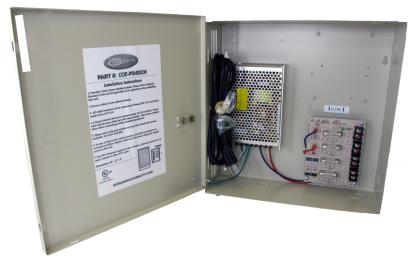

## **SPECIFICATIONS** Outputs 4 channel, individually fused **Output Fuses** 2 amps rated, 8 amps total **Output Voltage** 12VDC 115VAC 50/60Hz, 1.45 amp input Power Protection Surge, PTC AC/DC power indicator LED Certifications **UL** Listed Regulated Outputs Electronically Dimensions 12" (h) x 12" (w) x 4" (d) 304mm (h) x 304mm (w) x 100mm (d) Wiring Knockouts 12" and 3/4"

## **KEY BENEFITS**

- 4 channel PTC protected outputs
- Electronically regulated outputs
- 115VAC 50/60Hz 1.45 amp input
- Surge suppression
- AC/DC power LED Indicator
- Input rated fuse @ 3.5 amps

## DESCRIPTION

Use this power supply for CCTV cameras, heaters, and other video accessories. This 12VDC power supply has 4 PTC proctected outputs and is designed for permanent installation. These regulated outputs are PTC protected with surge suppression. Power output fuses are rated @ 2amps for each channel. This unit will maintains your camera synchronization. It has a strong metal cabinet with knockouts, and can be secured with a barrel-style lock (included). If you're looking for a wall mounted power supply box for your security camera system, look no further.