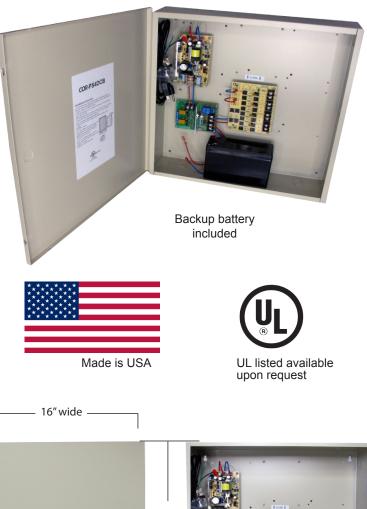

# **COR-PS4DCB**

## **12VDC REGULATED POWER SUPPLY with 4 OUTPUTS & ALARM INTERFACE**

16" tall

#### **SPECIFICATIONS** Outputs 4 channel individually fused Output Fuses 1 amp rated, 4 amps total Output Voltage 12VDC Power 115VAC 50/60Hz, 1 amp input Protection Surge, PTC LED AC/DC power indicator Certifications UL Listed **Regulated Outputs** Electronically Dimensions 16" (h) x 16" (w) x 4.5" (d) 406mm (h) x 406mm (w) x 114mm (d) Combination 12" and 3/4" knockouts Wiring Knockouts

### **KEY BENEFITS**

- Battery backup (battery included)
- 4 channel PTC protected outputs
- Electronically regulated outputs
- 115VAC 50/60Hz 1.45 amp input
- 4 amps of total continuous supply
- AC/DC power LED indicator
- Input fuse rated @ 3.5 amps

### DESCRIPTION

Use this power supply for CCTV cameras, heaters, and other video accessories. This 12VDC power supply has 4 PTC protected outputs and is designed for permanent installation. These regulated outputs are PTC protected with surge suppression. Power output fuses are rated @ 1amp for each channel. This unit will maintains your camera synchronization. It has a strong metal cabinet with knockouts, and can be secured with a barrel-style lock ( included). If you're looking for a wall mounted power supply box for your security camera system, look no further.