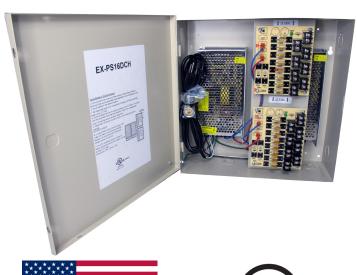

## **SPECIFICATIONS** Outputs 16 channel, individually fused **Output Fuses** 1 amp rated, 16 amps total **Output Voltage** 12VDC 115VAC 50/60Hz, 1.45 amp input Power Protection Surge, PTC AC/DC power indicator LED **UL** Listed Certifications Regulated Outputs Electronically Dimensions 12" (h) x 12" (w) x 4" (d) 304mm (h) x 304mm (w) x 100mm (d) Wiring Knockouts 12" and 3/4"

## **KEY BENEFITS**

- 16 CHANNEL PTC PROTECTED OUTPUTS
- ELECTRONICALLY REGULATED OUTPUTS
- 115VAC 50/60Hz 1.45 AMP INPUT
- SURGE SUPPRESSION
- AC/DC POWER LED INDICATOR
- INPUT FUSE RATED @ 3.5 AMPS

## DESCRIPTION

Use this power supply for CCTV cameras, heaters, and other video accessories. This 12VDC power supply has 16 PTC proctected outputs and is designed for permanent installation. These regulated outputs are PTC protected with surge suppression. Power output fuses are rated @1 amp each channel. This unit will maintains your camera synchronization. It has a strong metal cabinet with knockouts, and can be secured with a barrel-style lock (included). If you're looking for a wall mounted power supply box for your security camera system, look no further.