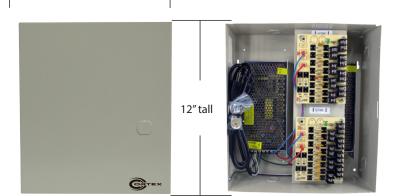

12" wide

UL listed available upon request

## **SPECIFICATIONS** Outputs 16 channel, individually fused **Output Fuses** 1 amp rated, 16 amps total **Output Voltage** 12VDC 115VAC 50/60Hz, 1.45 amp input Power Protection Surge, PTC AC/DC power indicator LED **UL** Listed Certifications Regulated Outputs Electronically Dimensions 12" (h) x 12" (w) x 4" (d) 304mm (h) x 304mm (w) x 100mm (d) Wiring Knockouts 12" and 3/4"