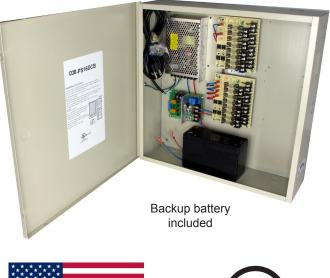

## COR-PS16DCB

## **12VDC REGULATED POWER SUPPLY with 16 OUTPUTS & ALARM INTERFACE**

Made is USA

UL listed available upon request

|          | SPECIFICATIONS    |                                                                   |
|----------|-------------------|-------------------------------------------------------------------|
|          |                   |                                                                   |
|          | Outputs           | 16 channel individually fused                                     |
|          | Output Fuses      | 500mA amp rated, 8 amps total                                     |
|          | Output Voltage    | 12VDC                                                             |
|          | Power             | 115VAC 50/60Hz, 1.45 amp input                                    |
|          | Protection        | Surge, PTC                                                        |
| <b>'</b> | LED               | AC/DC power indicator                                             |
| •        | Certifications    | UL Listed                                                         |
|          | Regulated Outputs | Electronically                                                    |
|          | Dimensions        | 16" (h) x 16" (w) x 4.5" (d)<br>406mm (h) x 406mm (w) x 114mm (d) |
|          | Wiring Knockouts  | Combination 12" and 3/4" knockouts                                |

## **KEY BENEFITS**

- Battery backup (battery lincluded)
- 16 channel PTC protected outputs
- Electronically regulated outputs
- 115 vac 50/60Hz 1.45 amp input
- 4 amps of total continuous supply
- AC/DC power LED Indicator
- Input fuse rated @ 3.5 amps

## DESCRIPTION

Use this power supply for CCTV cameras, heaters, and other video accessories. This 12VDC power supply has 16 PTC protected outputs and is designed for permanent installation. These regulated outputs are PTC protected with surge suppression. Power output fuses are rated @ 500mA for each channel. This unit will maintain your camera synchronization. It has a strong metal cabinet with knockouts and can be secured with a barrel-style lock (included). If you're looking for a wall mounted power supply box for your security camera system, look no further.