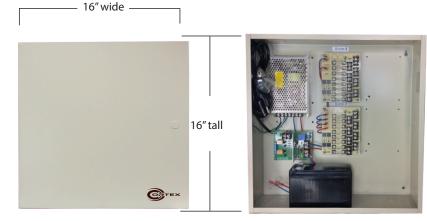

## **12VDC REGULATED POWER SUPPLY with 16 OUTPUTS & ALARM INTERFACE**

Made is USA

UL listed available upon request

|          | SPECIFICATIONS    |                                                                   |
|----------|-------------------|-------------------------------------------------------------------|
|          |                   |                                                                   |
|          | Outputs           | 16 channel individually fused                                     |
|          | Output Fuses      | 500mA amp rated, 8 amps total                                     |
|          | Output Voltage    | 12VDC                                                             |
|          | Power             | 115VAC 50/60Hz, 1.45 amp input                                    |
|          | Protection        | Surge, PTC                                                        |
| <b>'</b> | LED               | AC/DC power indicator                                             |
| •        | Certifications    | UL Listed                                                         |
|          | Regulated Outputs | Electronically                                                    |
|          | Dimensions        | 16" (h) x 16" (w) x 4.5" (d)<br>406mm (h) x 406mm (w) x 114mm (d) |
|          | Wiring Knockouts  | Combination 12" and 3/4" knockouts                                |

## DESCRIPTION

Use this power supply for CCTV cameras, heaters, and other video accessories. This 12VDC power supply has 16 PTC protected outputs and is designed for permanent installation. These regulated outputs are PTC protected with surge suppression. Power output fuses are rated @ 500mA for each channel. This unit will maintain your camera synchronization. It has a strong metal cabinet with knockouts and can be secured with a barrel-style lock (included). If you're looking for a wall mounted power supply box for your security camera system, look no further.