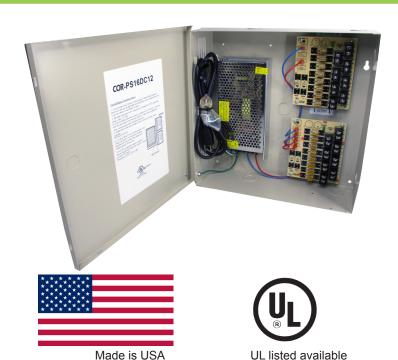

## 12VDC REGULATED POWER SUPPLY with 16 PTC PROTECTED OUTPUTS

upon request

## **SPECIFICATIONS** Outputs 16 channel, individually fused **Output Fuses** 750 mA rated, 12 amps total **Output Voltage** 12VDC 115VAC 50/60Hz, 1.45 amp input Power Protection Surge, PTC AC/DC power indicator LED **UL** Listed Certifications Regulated Outputs Electronically Dimensions 12" (h) x 12" (w) x 4" (d) 304mm (h) x 304mm (w) x 10mm (d) Wiring Knockouts 12" and 3/4"

## DESCRIPTION

Use this power supply for CCTV cameras, heaters, and other video accessories. This 12VDC power supply has 16 PTC proctected outputs and is designed for permanent installation. These regulated outputs are PTC protected with surge suppression. Power output fuses are rated @ 750 mA each channel. This unit will maintains your camera synchronization. It has a strong metal cabinet with knockouts, and can be secured with a barrel-style lock (included). If you're looking for a wall mounted power supply box for your security camera system, look no further.