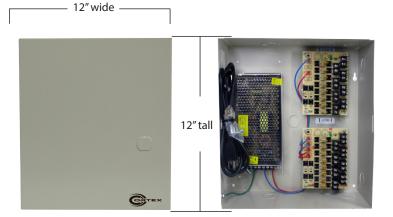

## **SPECIFICATIONS** Outputs 16 channel, individually fused **Output Fuses** 750 mA rated, 12 amps total **Output Voltage** 12VDC 115VAC 50/60Hz, 1.45 amp input Power Protection Surge, PTC AC/DC power indicator LED **UL** Listed Certifications Regulated Outputs Electronically Dimensions 12" (h) x 12" (w) x 4" (d) 304mm (h) x 304mm (w) x 10mm (d) Wiring Knockouts 12" and 3/4"