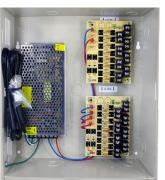

## **SPECIFICATIONS** Outputs 16 channel, individually fused **Output Fuses** 500mA rated, 8 amps total **Output Voltage** 12VDC 115VAC 50/60Hz, 1.45 amp input Power Protection Surge, PTC AC/DC power indicator LED Certifications **UL Listed** Regulated Outputs Electronically Dimensions 12" (h) x 12 (w) x 4" (d) 304mm (h) x 304mm (w) x 10mm (d) Wiring Knockouts 12" and 3/4"

## **KEY BENEFITS**

- 16 channel PTC protected outputs
- Electronically regulated outputs
- 115VAC 50/60Hz 1.45 amp input
- Surge suppression
- AC/DC Power LED Indicator
- Input fuse rated @ 3.5 amps

## DESCRIPTION

Use this power supply for CCTV cameras, heaters, and other video accessories. This 12VDC power supply has 16 PTC proctected outputs and is designed for permanent installation. These regulated outputs are PTC protected with surge suppression. Power output fuses are rated @ 500mA amp for each channel. This unit will maintains your camera synchronization. It has a strong metal cabinet with knockouts, and can be secured with a barrel-style lock (included). If you're looking for a wall mounted power supply box for your security camera system, look no further.