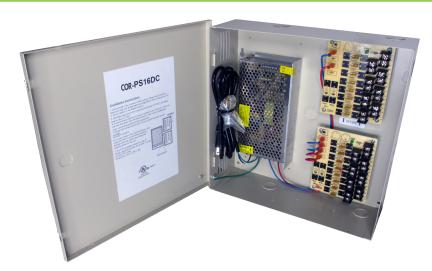

## COR-PS16DC

7.5" wide

UL listed available upon request

## **SPECIFICATIONS** Outputs 16 channel, individually fused **Output Fuses** 500mA rated, 8 amps total **Output Voltage** 12VDC 115VAC 50/60Hz, 1.45 amp input Power Protection Surge, PTC AC/DC power indicator LED Certifications **UL Listed** Regulated Outputs Electronically Dimensions 12" (h) x 12 (w) x 4" (d) 304mm (h) x 304mm (w) x 10mm (d) Wiring Knockouts 12" and 3/4"

## **KEY BENEFITS**

- 16 channel PTC protected outputs
- Electronically regulated outputs
- 115VAC 50/60Hz 1.45 amp input
- Surge suppression
- AC/DC Power LED Indicator
- Input fuse rated @ 3.5 amps

## DESCRIPTION

Use this power supply for CCTV cameras, heaters, and other video accessories. This 12VDC power supply has 16 PTC proctected outputs and is designed for permanent installation. These regulated outputs are PTC protected with surge suppression. Power output fuses are rated @ 500mA amp for each channel. This unit will maintains your camera synchronization. It has a strong metal cabinet with knockouts, and can be secured with a barrel-style lock (included). If you're looking for a wall mounted power supply box for your security camera system, look no further.