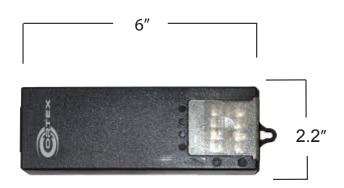

## 12VDC 5A 4CH POWER DISTRIBUTOR w/ 6A PTC FUSE

| SPECIFICATIONS            |                                     |
|---------------------------|-------------------------------------|
| Output Effective Power    | 60W                                 |
| _ '                       | ****                                |
| Input Voltage             | AC90V ~ 264V                        |
| Output Current            | 5A                                  |
| Output Adjustable Voltage | DC 12V ~ 13.8V                      |
| Output Channel            | 4 channels                          |
| Build in PTC fuse         | 6A                                  |
| Working Temperature       | -30°C ~ 45°C / -22°F ~ 113°F        |
| Work Environment          | 20% ~ 90% RH                        |
| LED Indicator Light       | Yes                                 |
| Dimensions                | 1.4" (h) x 6" (w) x 2.2" (d)        |
|                           | 35.5mm (h) x 152mm (w) x 55.8mm (d) |