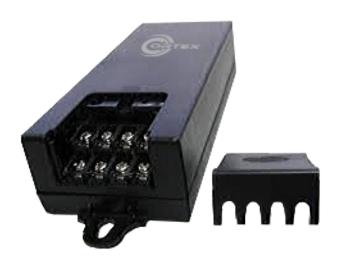

## 12VDC 5A 4CH POWER DISTRIBUTOR w/ 6A PTC FUSE

| SPECIFICATIONS            |                                     |
|---------------------------|-------------------------------------|
| Output Effective Power    | 60W                                 |
| _ '                       | ****                                |
| Input Voltage             | AC90V ~ 264V                        |
| Output Current            | 5A                                  |
| Output Adjustable Voltage | DC 12V ~ 13.8V                      |
| Output Channel            | 4 channels                          |
| Build in PTC fuse         | 6A                                  |
| Working Temperature       | -30°C ~ 45°C / -22°F ~ 113°F        |
| Work Environment          | 20% ~ 90% RH                        |
| LED Indicator Light       | Yes                                 |
| Dimensions                | 1.4" (h) x 6" (w) x 2.2" (d)        |
|                           | 35.5mm (h) x 152mm (w) x 55.8mm (d) |

## DESCRIPTION

Use this power supply for CCTV cameras, heaters, and other video accessories. This 12VDC power supply has 4 PTC proctected outputs and is designed for permanent installation. These regulated outputs are PTC protected with surge suppression. Power output fuses are rated @ 6A each channel. This unit will maintains your camera synchronization.