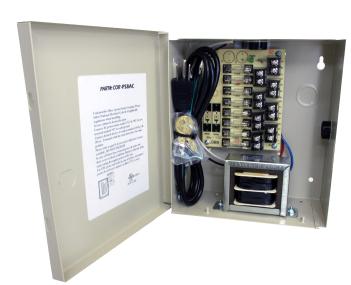

## COR-PS8A

Made is USA

UL listed available upon request

7.5" wide –

## SPECIFICATIONS

| Outputs           | 8 channel individually fused      |
|-------------------|-----------------------------------|
| Output Fuses      | 500 mA rated, 4amps total         |
| Output Voltage    | 24VAC                             |
| Power             | 115VAC 50/60Hz, 1.45 amp input    |
| Protection        | Surge, PTC                        |
| LED               | AC/DC power indicator             |
| Certifications    | UL Listed                         |
| Regulated Outputs | Electronically                    |
| Dimensions        | 8.5" (h) x 7.5" (w) x 4" (d)      |
|                   | 215mm (h) x 190mm (w) x 100mm (d) |
| Wiring Knockouts  | Combination 12" and 3/4"          |
| -                 |                                   |

## **KEY BENEFITS**

- 8 channel PTC protected outputs
- Electronically regulated outputs
- 115VAC 50/60Hz 1.45 amp inpujt
- 100VA, 24 vac , PTC Protected
- AC/DC power LED indicator
- Input fuse rated @ 3.5 amps

## **DESCRIPTION**

Use this power supply for CCTV cameras, heaters, and other video accessories. This 24VAC power supply has 8 PTC proctected outputs and is designed for permanent installation. These regulated outputs are PTC protected with surge suppression. Power output fuses are rated @ 500 mA for each channel. This unit will maintains your camera synchronization. It has a strong metal cabinet with knockouts, and can be secured with a barrel-style lock (included). If you're looking for a wall mounted power supply box for your security camera system, look no further.