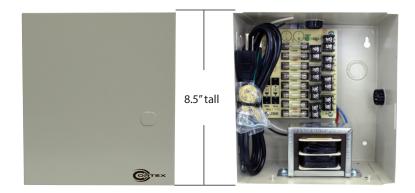

## COR-PS8A

Made is USA

UL listed available upon request

7.5" wide –

## SPECIFICATIONS

| Outputs           | 8 channel individually fused      |
|-------------------|-----------------------------------|
| Output Fuses      | 500 mA rated, 4amps total         |
| Output Voltage    | 24VAC                             |
| Power             | 115VAC 50/60Hz, 1.45 amp input    |
| Protection        | Surge, PTC                        |
| LED               | AC/DC power indicator             |
| Certifications    | UL Listed                         |
| Regulated Outputs | Electronically                    |
| Dimensions        | 8.5" (h) x 7.5" (w) x 4" (d)      |
|                   | 215mm (h) x 190mm (w) x 100mm (d) |
| Wiring Knockouts  | Combination 12" and 3/4"          |
| -                 |                                   |