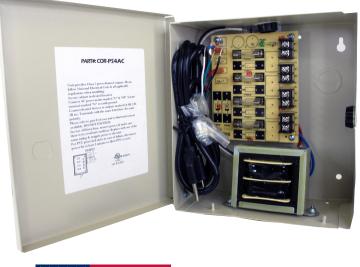

# **COR-PS4AC**

## 24VAC REGULATED POWER SUPPLY with 4 PTC PROTECTED OUTPUTS

7.5″ wide

UL listed available upon request

| $\backslash$ | SPECIFICATIONS    |                                                                   |
|--------------|-------------------|-------------------------------------------------------------------|
|              | Outputs           | 4 channel individually fused                                      |
|              | Output Fuses      | 1 amp rated, 4 amps total                                         |
|              | Output Voltage    | 24VAC                                                             |
|              | Power             | 115VAC 50/60Hz, 1.45 amp input                                    |
|              | Protection        | Surge, PTC                                                        |
|              | LED               | AC/DC power indicator                                             |
|              | Certifications    | UL Listed                                                         |
|              | Regulated Outputs | Electronically                                                    |
|              | Dimensions        | 8.5" (h) x 7.5" (w) x 4" (d)<br>215mm (h) x 190mm (w) x 100mm (d) |
|              | Wiring Knockouts  | Combination 12" and 3/4"                                          |

### DESCRIPTION

Use this power supply for CCTV cameras, heaters, and other video accessories. This 24VAC power supply has 4 PTC proctected outputs and is designed for permanent installation. These regulated outputs are PTC protected with surge suppression. Power output fuses are rated @1amp for each channel. This unit will maintains your camera synchronization. It has a strong metal cabinet with knockouts, and can be secured with a barrel-style lock ( included). If you're looking for a wall mounted power supply box for your security camera system , look no further.