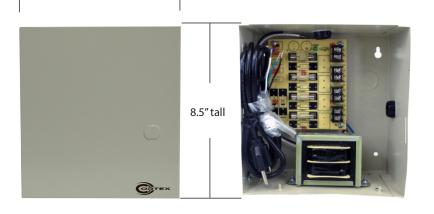

## 24VAC REGULATED POWER SUPPLY with 4 PTC PROTECTED OUTPUTS

7.5″ wide

UL listed available upon request

| $\backslash$ | SPECIFICATIONS    |                                                                   |
|--------------|-------------------|-------------------------------------------------------------------|
|              | Outputs           | 4 channel individually fused                                      |
|              | Output Fuses      | 1 amp rated, 4 amps total                                         |
|              | Output Voltage    | 24VAC                                                             |
|              | Power             | 115VAC 50/60Hz, 1.45 amp input                                    |
|              | Protection        | Surge, PTC                                                        |
|              | LED               | AC/DC power indicator                                             |
|              | Certifications    | UL Listed                                                         |
|              | Regulated Outputs | Electronically                                                    |
|              | Dimensions        | 8.5" (h) x 7.5" (w) x 4" (d)<br>215mm (h) x 190mm (w) x 100mm (d) |
|              | Wiring Knockouts  | Combination 12" and 3/4"                                          |