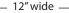

## COR-PS16AC

UL listed available upon request

| SPECIFICATIONS    |                                                                 |
|-------------------|-----------------------------------------------------------------|
| Outputs           | 16 channel individually fused                                   |
| Output Fuses      | 500 mA rated, 8 amps total                                      |
| Output Voltage    | 24VAC                                                           |
| Power             | 115VAC 50/60Hz, 1.45 amp input                                  |
| Protection        | Surge, PTC                                                      |
| LED               | AC/DC power indicator                                           |
| Certifications    | UL Listed                                                       |
| Regulated Outputs | Electronically                                                  |
| Dimensions        | 12" (h) x 12" (w) x 4" (d)<br>304mm (h) x 304mm (w) x 100mm (d) |
| Wiring Knockouts  | Combination 12" and 3/4"                                        |