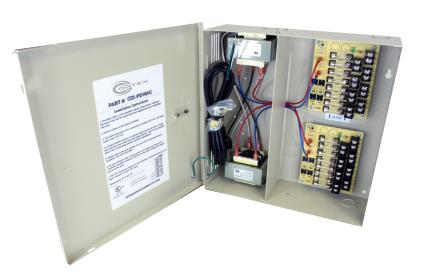

## **DESCRIPTION**

Use this power supply for CCTV cameras, heaters, and other video accessories. This 24VAC power supply has 16 PTC proctected outputs and is designed for permanent installation. These regulated outputs are PTC protected with surge suppression. Power output fuses are rated @ 500 mA for each channel. This unit will maintains your camera synchronization. It has a strong metal cabinet with knockouts, and can be secured with a barrel-style lock (included). If you're looking for a wall mounted power supply box for your security camera system, look no further.

## **KEY BENEFITS**

- 16 channel PTC protected outputs
- Electronically regulated outputs
- 115VAC 50/60Hz 1.45 amp input
- 100VA, 24 vac , PTC protected
- AC/DC power LED Indicator
- Input fuse rated @ 3.5 amps

## COR-PS16AC

UL listed available upon request

| SPECIFICATIONS    |                                                                 |
|-------------------|-----------------------------------------------------------------|
| Outputs           | 16 channel individually fused                                   |
| Output Fuses      | 500 mA rated, 8 amps total                                      |
| Output Voltage    | 24VAC                                                           |
| Power             | 115VAC 50/60Hz, 1.45 amp input                                  |
| Protection        | Surge, PTC                                                      |
| LED               | AC/DC power indicator                                           |
| Certifications    | UL Listed                                                       |
| Regulated Outputs | Electronically                                                  |
| Dimensions        | 12" (h) x 12" (w) x 4" (d)<br>304mm (h) x 304mm (w) x 100mm (d) |
| Wiring Knockouts  | Combination 12" and 3/4"                                        |