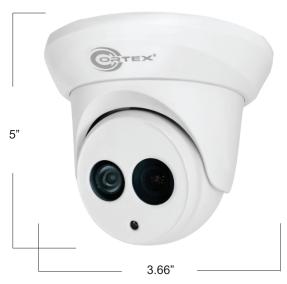

| Digital noise reduction          | Yes                    |
|----------------------------------|------------------------|
| AGC Adjustment                   | OSD                    |
| White Balance                    | ATW                    |
| Stealth Infrared Cover           | Yes                    |
| Backlight Compensation           | Yes                    |
| Housing                          | Metal                  |
| Gain Control                     | Yes                    |
| Electronic Shutter Speed         | Yes                    |
| Operating Power (Volts and Amps) | 12VC MAX 5W            |
| Storage Temperature              | -30~+60°C              |
|                                  | (-22~+140°F)           |
| Operating Temperature            | -30~+55°C              |
|                                  | (-22~+131°F)           |
| Dimensions                       | 127.7 x 93mm           |
|                                  | ( 5 x 3.66 inches)     |
| Weight                           | Approximately 1.04 lbs |
|                                  | (474g)                 |