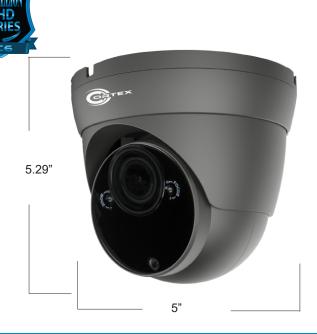

| BATTALL #             | -                                        |
|-----------------------|------------------------------------------|
| MENU *                |                                          |
| AGC Adjustment        | Yes                                      |
| Day / Night Mode      | EXT / Auto /Color / BW (Black and White) |
| White Balance         | Auto/Manual                              |
| BLC                   | Yes                                      |
| S/N Ratio             | 40dB                                     |
| OSD                   | Support                                  |
| GENERAL*              |                                          |
| IP Rating             | IP66 Outdoor                             |
| Power Supply          | 12V                                      |
| Power Consumption     | MAX 3W                                   |
| Gain Control          | Yes                                      |
| Communication         | Up the coax, Protocol                    |
| Storage Temperature   | -30~+60°C (-22~+140°F)                   |
| Operating Temperature | -30~+55°C (-22~+131°F)                   |
| Dimensions            | 128.x 135mm<br>(5 x 5.29 inches)         |
| Weight                | Approximately 1.04 lbs (474g )           |