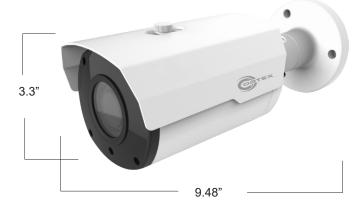

| Digital noise reduction           | Yes                              |
|-----------------------------------|----------------------------------|
| AGC Adjustment                    | OSD                              |
| White Balance                     | ATW                              |
| Stealth Infrared Cover            | Yes                              |
| Backlight Compensation            | Yes                              |
| Housing                           | Metal                            |
| Gain Control                      | Yes                              |
| Electronic Shutter Speed          | Yes                              |
| Operating Power (Volts and Watts) | 12VC MAX 4W                      |
| Storage Temperature               | -30~+60°C<br>(-22~+140°F)        |
| Operating Temperature             | -30~+55°C<br>(-22~+131°F)        |
| Dimensions                        | 84 x 242 mm<br>3.3 x 9.48 inches |
| Weight                            | Approximately 1.77 lbs (805g)    |