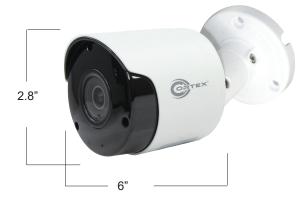

A mini-joystick on the cable harness assists with onscreen display (OSD) settings. UTC allows control via coax from compatible DVRs.

| Digital noise reduction           | Yes                            |
|-----------------------------------|--------------------------------|
| AGC Adjustment                    | OSD                            |
| White Balance                     | ATW                            |
| Stealth Infrared Cover            | Yes                            |
| Backlight Compensation            | Yes                            |
| Housing                           | Metal                          |
| Gain Control                      | Yes                            |
| Electronic Shutter Speed          | Yes                            |
| Operating Power (Volts and Watts) | 12VC MAX 4W                    |
| Operating Temperature             | -30~+55°                       |
| Storage Temperature               | -30~+60°C                      |
|                                   | (-22~+140°F)                   |
| Operating Temperature             | -30~+55°C                      |
|                                   | (-22~+131°F)                   |
| Dimensions                        | 71 x 152mm                     |
|                                   | 2.8 x 6 inches                 |
| Weight                            | Approximately .49 lbs ( 225g ) |