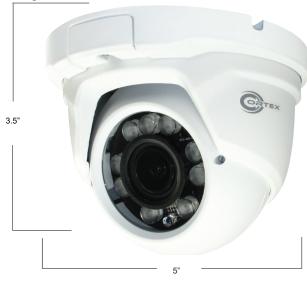

This premium quality outdoor dome camera provides users with 5MP AHD, TVI or 2MP CVI plus legacy analog output (OSD and Joystick selectable). The built-in infrared array provides exceptionally even and consistent long-distance coverage with Dragonfire technology. The varifocal lens can be adjusted quickly thanks to weatherproof front access adjustment ports and the metal housing is designed for rugged outdoor use. A mini-joystick is used for adjusting the on-screen display (OSD) menu.

Approximately 1.04 lbs (474g)

128 x 135 x 89mm 5 x 5.29 x 3.5 inches