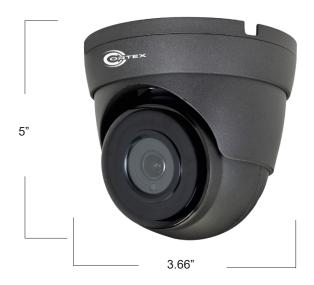

| MENU *                |                                          |
|-----------------------|------------------------------------------|
| AGC Adjustment        | Yes                                      |
| Day/Night Mode        | EXT /Auto / Color / BW (Black and White) |
| White Balance         | Auto/Manual                              |
| BLC                   | Yes                                      |
| S/N Ratio             | 40dB                                     |
| OSD                   | Support                                  |
| GENERAL*              |                                          |
| IP Rating             | IP66                                     |
| Power Supply          | 12V                                      |
| Power Consumption     | MAX 3W                                   |
| Gain Control          | Yes                                      |
| Communication         | Up the coax, Protocol                    |
| Storage Temperature   | -30~+60°C (-22~+140°F)                   |
| Operating Temperature | -30~+55°C (-22~+131°F)                   |
| Dimensions            | 127.7 x 93mm<br>(5 x 3.66 inches)        |
| Weight                | Approximately 1.04 lbs (474g)            |