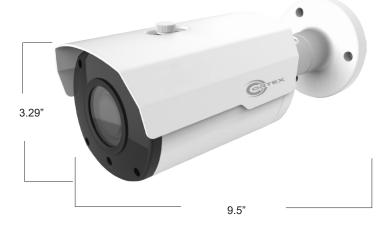

## **SPECIFICATIONS**

| Image Sensor             | 1/2.9" Progressive CMOS                     |
|--------------------------|---------------------------------------------|
| Resolution               | 2MP 1920 (H) ×1080 (V)                      |
| Camera Chipset           | DSP with OSD                                |
| Minimum Illumination     | 0.05lux @ F1.2 (AGC ON),<br>0Lux with IR ON |
| Signal System            | NTSC                                        |
| Frame Rate               | AHD /TVI / CVI: NTSC @ 30fps<br>CVBS: 960H  |
| Shutter Time             | 1/15 s to 1/50,000 s                        |
| True Day & Night         | Mechanical IR cut filter                    |
| Synchronization          | Internal synchronization                    |
| IR Cut Filter            | Yes 850nm                                   |
| DWDR                     | Yes                                         |
| Horizontal Field of View | H.FOV:104.2°(W)—28.78°(T)<br>(T) (2.8-12)   |
| IR LED Qty               | 30 SMD IR                                   |
| Night Vision (m) (feet)  | 35m 115 feet                                |
| Lens (mm)                | 2.8-12mm                                    |
| INTERFACE *              |                                             |
| Video Output Termination | 1-channel BNC video output                  |
| Switch Button            | AHD / TVI / CVI / CVBS                      |

| MENU *                |                                        |
|-----------------------|----------------------------------------|
| AGC Adjustment        | Yes                                    |
| Day/Night Mode        | EXT /Auto /Color /BW (Black and White) |
| White Balance         | Auto/Manual                            |
| BLC                   | Yes                                    |
| S/N Ratio             | 40dB                                   |
| OSD                   | Support                                |
| GENERAL*              |                                        |
| IP Rating             | IP66                                   |
| Power Supply          | 12V DC                                 |
| Power Consumption     | MAX 3W                                 |
| Gain Control          | Yes                                    |
| Communication         | Up the coax, Protocol                  |
| Storage Temperature   | -30~+60°C (-22~+140°F)                 |
| Operating Temperature | -30~+55°C (-22~+131°F)                 |
| Dimensions            | 83 x 241mm<br>3.29 x 9.5 inches        |
| Weight                | Approximately 1.04 lbs (474g)          |