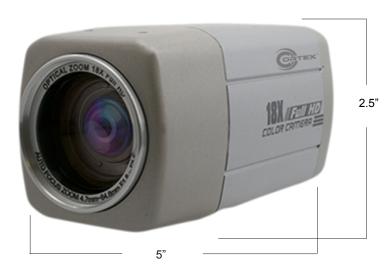

## 1080p (1920 x 1080) SDI FULL SIZE/ BOX CAMERA

| SPECIFICATIONS         |                                                                            |
|------------------------|----------------------------------------------------------------------------|
| Video Sensor           | 1/2.8" Color Sony™ Exmor 3.0 Megapixel CMOS                                |
| Resolution             | 1920x1080P                                                                 |
| Lens                   | Zoom Lens, 4.7-84.6mm with auto focus                                      |
| Focus Control          | Auto/Manual/Key Auto                                                       |
| Zoom Factor            | Motorized 18x optical                                                      |
| Focus Control          | Auto/Manual/Key Auto                                                       |
| Iris                   | Automatic                                                                  |
| Illumination Range     | 0.01 LUX/ F1.6 to F3.5                                                     |
| IR Filter              | Mechanical                                                                 |
| Electronic Shutter     | 1/50~1/100,000 Adjustable (OSD Control)                                    |
| Gain Control           | Adjustable (OSD Control)                                                   |
| Baud Rate              | 2400, 4800, 9600, 115200                                                   |
| Control Method         | RS-485 Interface (zoom/focus with DVR/<br>Joystick controller, or OSD menu |
| Privacy masking        | Adjustable (OSD Control)                                                   |
| Backlight compensation | Adjustable (OSD Control)                                                   |
| Privacy                | Adjustable (OSD Control)                                                   |
| Day / Night            | Adjustable (OSD Control)                                                   |
| Address code           | Adjustable (OSD Control)                                                   |
| Digital zoom           | Adjustable (OSD Control)                                                   |
| Focus control          | Adjustable (OSD Control)                                                   |
| Power                  | 12VDC (+/-10%), (sold separately)                                          |
| Power / Consumption    | 500mA                                                                      |
| Housing                | Aluminum                                                                   |
| Dimension(inches)(mm)  | 2.52"x 2.56"x 4.96"<br>(64mm x 65mm x 126.1mm)                             |

## **KEY BENEFITS**

- Digital 1080p high definition over coax
- 18X optical zoom with auto focus
- 4.7 84.6 mm zoom lens
- Pivacy masking
- 1/28 color Sony® sensor
- Mechanical IR filter

Designed with high quality in mind, the HDZ18 is perfect for industrial applications where image adjusting is vital. Dual scan true wide dynamic range allows for the best picture in a number of bright lighting condition. The high power infrared system is crucial for capturing images on a pitch black night. A high-end chipset makes all the difference, don't be fooled by cheap look-alikes.