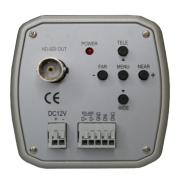

- Digital noise reduction
- Privacy mask function
- Adjustable gain control
- Electronic shutter
- Full OSD Menu

Front View

Rear View controls