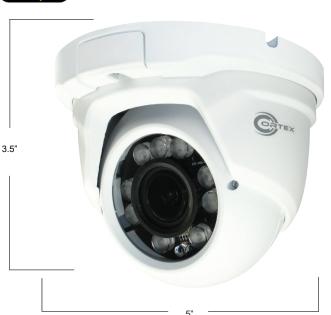

## 4MP (2560 x 1440) SDI OUTDOOR IR TURRET DOME

**COR-HD89TRV** 

|                      | SPECIFICATIONS                                                       |
|----------------------|----------------------------------------------------------------------|
| Video Sensor         | 1/3" CMOS 16:9 Full HD sensor                                        |
| Resolution           | 4 Megapixel                                                          |
| Lens                 | Varifocal Auto-Iris 2.8-12mm Megapixel rated IR cut filter lens F1.2 |
| Illumination Range   | 0.5 LUX (0.0 LUX with IR on)                                         |
| Video Output         | HD-SDI 1440p BNC                                                     |
| White Balance        | ATW (with /SET option), (OSD Control)                                |
| IR Range             | 100 ft visual distance                                               |
| IR LED Array         | 9 High Power DRAGONFIRE IR LEDS                                      |
| Shutter              | AES (OSD Control)                                                    |
| Gain Control         | AGC (OSD Control)                                                    |
| Scanning System      | Progressive Scan                                                     |
| WDR                  | Yes, with Low/Middle/High & Off<br>(OSD Control)                     |
| DNR                  | 2DNR, 3DNR, SMART DNR                                                |
| Mechanical IR Filter | Mechanical Day/Night ICR-IR Cut Filter                               |
| BLC & HLC            | Yes (OSD Control)                                                    |
| Image Control        | Sharpness, brightness, color control (OSD Control)                   |
| Privacy              | 8 zone (OSD Control)                                                 |
| Day / Night          | Adjustable (OSD Control)                                             |
| Weatherproof Rating  | IP65 (indoor/outdoor)                                                |
| Vandal Resistance    | Hardened case, cable feed-through                                    |
| Power                | 12VDC 600mA (sold separately)                                        |
| Housing              | All metal (Ball-in-Socket Design)                                    |
| Dimension            | 128 x 135 x 89mm<br>5 x 5.29 x 3.5 inches                            |
| Weight               | 1.1 (lbs) 500(g)                                                     |