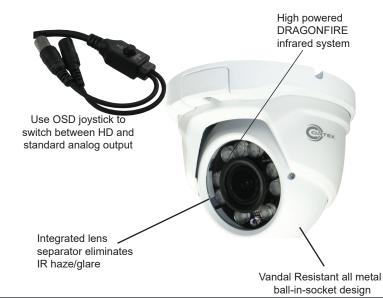

## **KEY BENEFITS**

- Digital 1440p hight definition over coax
- High power DRAGONFIRE<sup>®</sup> infrared
- Smart noise reduction
- 2.8-12mm varifocal megapixel lens
- Integrated lens separator
- Digital Defog

Designed with aesthetics in mind, the HD89TRV is produced for industrial applications where image adjusting is vital. The high power DRAGONFIRE<sup>®</sup> infrared system is crucial for capturing images on a pitch black night while maintaining a balanced picture.

- Vandal resistant all metal housing
- Ball-in-Socket design
- Highlight- Backlight compensation
- Advanced OSD menu
- Automatic gain control

©2020 Contex® As our product is subject to continuous improvement, CORTEX CCTV & subsidiaries reserve the right to modify product design, specifications & prices without notice and without incurring any obligation. E&OE. Distributed by www.cctvcore.com 05-02202020