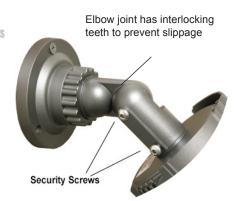

- Improved heavy gauge cable harness
- Heavy tamperproof bracket
- No glare, focus shift prevention
- Tamperproof lens adjustment system
- 6 Point quality control system

Tamperproof lens adjustment system