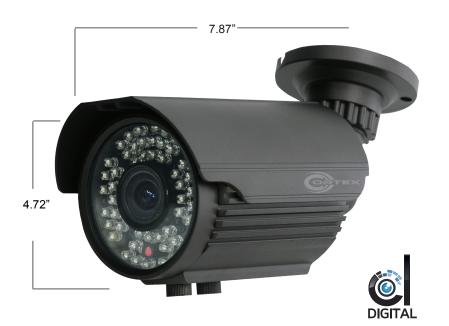

## 1080p (1920 x 1080) SDI OUTDOOR IR BULLET CAMERA

| <br> | <br> | <br> |
|------|------|------|

| Video Sensor         | 1/3" Panasonic 2.1 Megapixel CMOS                        |  |  |
|----------------------|----------------------------------------------------------|--|--|
| Lens                 | 2.8mm - 12mm Megapixel Rated Varifocal                   |  |  |
| Effective Pixels     | 1944(H) x 1092 (V)                                       |  |  |
| IR range             | 90-120 feet /27-37 meters                                |  |  |
| IR LED               | 60IR                                                     |  |  |
| Video Output         | HD-SDI 1080P BNC                                         |  |  |
| Electronic Shutter   | AUTO/ MANUAL /FLK                                        |  |  |
| Scanning System      | Progressive Scan                                         |  |  |
| Minimum Illumination | 0.2 LUX (Color/Day) 0.01 LUX (B/W)                       |  |  |
| 3D-DNR               | OFF / ON (LOW/MIDDLE/HIGH)                               |  |  |
| WDR                  | OFF / ON (Level Adjustable)<br>(Long and short exposure) |  |  |
| OSD                  | Yes                                                      |  |  |
| Sens-Up              | OFF / ON                                                 |  |  |
| White Balance        | AWB/ ATW / PUSH / MANUAL                                 |  |  |
| Back Light Control   | OFF / ON                                                 |  |  |
| D-ZOOM               | 1.0x - 8.0x                                              |  |  |
| TV System            | NTSC                                                     |  |  |
| Defog                | OFF / ON                                                 |  |  |
| Power Consumption    | 600mA                                                    |  |  |
| Working Temperature  | -10°~ to 50°C / -14° +122 °F                             |  |  |
| Power                | 12V DC                                                   |  |  |
| Dimension(D) (H)     | 7.87 " x 4.72 " (inches) / 200 x 120 (mm)                |  |  |
| Weight               | 1.32 (lb) / 0.6 (kg)                                     |  |  |

## **KEY BENEFITS**

- 1/3" Panasonic megapixel CMOS sensor
- DSP Eyenix EN772A
- 1080p (1920 x 1080) Digital HD-SDI
- 3D-DNR Digital wide dynamic range
- Digital De-fog
- Intuitive OSD menu

You made the analog version of this camera a customer favorite, you can do the same with 1080P digital high definition. The great qualities that you've grown to love now come in HD-SDI. Retrofit any analog system with 6 times the picture quality over the same coax cable.