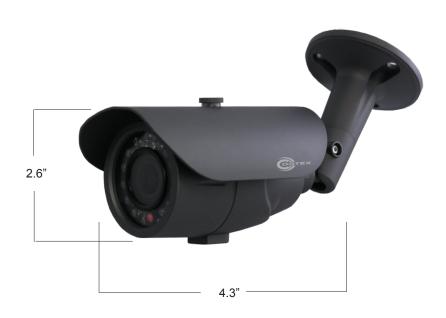

## 1080p (1920 x 1080) SDI OUTDOOR IR BULLET

| CD | $\Gamma \cap I$ | CAT      |    | NIC.   |
|----|-----------------|----------|----|--------|
| 25 |                 | <br>L AI | 10 | $\sim$ |

| Video Sensor            | 1/3" Panasonic 2.1MP                                                                                                                                                                                                              |  |  |
|-------------------------|-----------------------------------------------------------------------------------------------------------------------------------------------------------------------------------------------------------------------------------|--|--|
| Resolution              | 1080P (1920 x 1080)                                                                                                                                                                                                               |  |  |
| Lens                    | 2.8-10mm HD Varifocal                                                                                                                                                                                                             |  |  |
| Zoom                    | Dignital(x2 to x64)                                                                                                                                                                                                               |  |  |
| Video Output            | SDI / Composite                                                                                                                                                                                                                   |  |  |
| Min. Illumination Range | Color 1.0 LUX, B/W 0.5 LUX                                                                                                                                                                                                        |  |  |
| S/N Ratio               | >50db                                                                                                                                                                                                                             |  |  |
| White Balance           | BUILT IN Multiple White Balance Settings, BLC, High-Light Compensation, D-WDR, 2D & 3D Noise Reduction, Day/Night Settings, Motion Det., Privacy Masking, Sens-Up, B/W, Color Adjustments, Sharpness, Mirror, more. (OSD Control) |  |  |
| Infrared                | 35: leds 890nm                                                                                                                                                                                                                    |  |  |
| Infrared Range          | 60 feet                                                                                                                                                                                                                           |  |  |
| Infrared Filter         | Yes - Multi-coated ICR                                                                                                                                                                                                            |  |  |
| Shutter                 | AES, 1/30-1/50,000 sec.                                                                                                                                                                                                           |  |  |
| Dynamic Noise Reduction | 2DNR, 3DNR, Removes noise and greaty reduces motion blur                                                                                                                                                                          |  |  |
| BLC & HLC               | Yes (OSD Control)                                                                                                                                                                                                                 |  |  |
| Image Control           | Sharpness, brightness, color control (OSD Control)                                                                                                                                                                                |  |  |
| Day / Night             | Adjustable (OSD Control)                                                                                                                                                                                                          |  |  |
| Weatherproof Rating     | IP67 (indoor/outdoor) Rated, good for Outdoor<br>Placement                                                                                                                                                                        |  |  |
| Vandal Resistance       | Polycarbonate Dome, Heavy duty Cast Dome                                                                                                                                                                                          |  |  |
| Dimensions              | 111 x 68 x 76 (mm) 4.3" x 2.6 "x 3" (inches)                                                                                                                                                                                      |  |  |
| Operating Temp          | -14~ -122 °C                                                                                                                                                                                                                      |  |  |