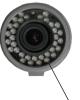

## 1080p (1920 x 1080) SDI OUTDOOR IR BULLET

| CD | $\Gamma \cap I$ | CAT      |    | NIC.   |
|----|-----------------|----------|----|--------|
| 25 |                 | <br>L AI | 10 | $\sim$ |

| Video Sensor            | 1/3" Panasonic 2.1MP                                                                                                                                                                                                              |  |  |
|-------------------------|-----------------------------------------------------------------------------------------------------------------------------------------------------------------------------------------------------------------------------------|--|--|
| Resolution              | 1080P (1920 x 1080)                                                                                                                                                                                                               |  |  |
| Lens                    | 2.8-10mm HD Varifocal                                                                                                                                                                                                             |  |  |
| Zoom                    | Dignital(x2 to x64)                                                                                                                                                                                                               |  |  |
| Video Output            | SDI / Composite                                                                                                                                                                                                                   |  |  |
| Min. Illumination Range | Color 1.0 LUX, B/W 0.5 LUX                                                                                                                                                                                                        |  |  |
| S/N Ratio               | >50db                                                                                                                                                                                                                             |  |  |
| White Balance           | BUILT IN Multiple White Balance Settings, BLC, High-Light Compensation, D-WDR, 2D & 3D Noise Reduction, Day/Night Settings, Motion Det., Privacy Masking, Sens-Up, B/W, Color Adjustments, Sharpness, Mirror, more. (OSD Control) |  |  |
| Infrared                | 35: leds 890nm                                                                                                                                                                                                                    |  |  |
| Infrared Range          | 60 feet                                                                                                                                                                                                                           |  |  |
| Infrared Filter         | Yes - Multi-coated ICR                                                                                                                                                                                                            |  |  |
| Shutter                 | AES, 1/30-1/50,000 sec.                                                                                                                                                                                                           |  |  |
| Dynamic Noise Reduction | 2DNR, 3DNR, Removes noise and greaty reduces motion blur                                                                                                                                                                          |  |  |
| BLC & HLC               | Yes (OSD Control)                                                                                                                                                                                                                 |  |  |
| Image Control           | Sharpness, brightness, color control (OSD Control)                                                                                                                                                                                |  |  |
| Day / Night             | Adjustable (OSD Control)                                                                                                                                                                                                          |  |  |
| Weatherproof Rating     | IP67 (indoor/outdoor) Rated, good for Outdoor<br>Placement                                                                                                                                                                        |  |  |
| Vandal Resistance       | Polycarbonate Dome, Heavy duty Cast Dome                                                                                                                                                                                          |  |  |
| Dimensions              | 111 x 68 x 76 (mm) 4.3" x 2.6 "x 3" (inches)                                                                                                                                                                                      |  |  |
| Operating Temp          | -14~ -122 °C                                                                                                                                                                                                                      |  |  |

OSD Menu Joystick

Big array of IR Leds 60' range or more