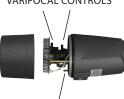

TS**

- Digital 1080p high definition over coax
- Dual scan true wide dynamic range
- 2D, 3D, & Smart DNR
- 2.8-10mm varifocal megapixel lens
- Advance low light
- Corrosion resistant finish

Designed with high quality in mind, the HD7V is perfect for industrial applications where image adjusting is vital. Dual scan true wide dynamic range allows for the best picture in a number of bright lighting condition. The high power infrared system is crucial for capturing images on a pitch black night. A high-end chipset makes all the difference, don't be fooled by cheap look-alikes.

- Vandal resistant all metal housing
- Reduced corner distortion
- Super-wide angle field of view
- Advanced OSD menu

Knurled join prevents casual tampering



Corrosion resistant finish, superior boNding process





OSD Menu Joystick



Big array of IR Leds 60' range or more