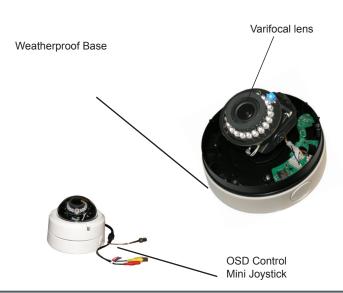

## **KEY BENEFITS**

- Digital 1080p high definition over coax
- Dynamic noise reduction
- IR intensity adjust
- 2.8-10mm varifocal megapixel lens
- Gimbaled bracket
- Sens up

Designed with high quality in mind, the HD5V is perfect for industrial applications where image adjusting is vital. Dual scan true wide dynamic range allows for the best picture in a number of bright lighting condition. The high power infrared system is crucial for capturing images on a pitch black night. A high-end chipset makes all the difference, don't be fooled by cheap look-alikes.