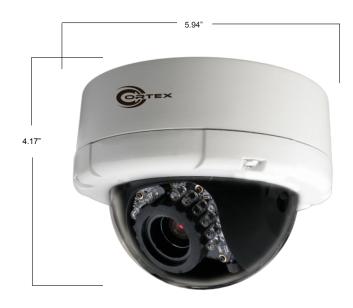

## 1080p (1920 x 1080) SDI OUTDOOR IR TURRET DOME

|                         | SPECIFICATIONS                                                                                                                                                                                                           |
|-------------------------|--------------------------------------------------------------------------------------------------------------------------------------------------------------------------------------------------------------------------|
|                         |                                                                                                                                                                                                                          |
| Video Sensor            | 1/2.8 Sony™ Exmor 2.2 Mega pixel CMOS                                                                                                                                                                                    |
| Resolution              | 1920 x 1080p @ 30 FPS High Definition                                                                                                                                                                                    |
| Scanning                | Progressive Scan                                                                                                                                                                                                         |
| S/N Ration              | >50db                                                                                                                                                                                                                    |
| Lens                    | Megapixel HD, 2.8-10mm varifocal, auto-iris                                                                                                                                                                              |
| Shutter                 | AES, 1/30-1/50,000 sec                                                                                                                                                                                                   |
| Zoom                    | Digital (x2 to x64)                                                                                                                                                                                                      |
| Video Output            | HD 1080p @ 30fps / Analog 1Vp-p, 75 ohm                                                                                                                                                                                  |
| Min. Illumination Range | Color 1.0 LUX, B/W 0.5 LUX                                                                                                                                                                                               |
| Sens Up(x30)            | up to 0.02 LUX                                                                                                                                                                                                           |
| OSD                     | Multiple White Balance Settings, BLC,<br>High-Light Compensation, D-WDR,<br>2D & 3D Noise Reduction, Day/Night<br>Settings, Motion Detection, Privacy<br>Masking, Sens-Up, B/W,<br>Color Adjustments, Sharpness, Mirror, |
| Infrared                | 20 LEDs, 890nm                                                                                                                                                                                                           |
| Infrared Filter         | Yes - Multi-coated ICR                                                                                                                                                                                                   |
| Dynamic N/R             | 2DNR, 3DNR, Removes noise and greaty reduces motion blur                                                                                                                                                                 |
| BLC & HLC               | Yes (OSD Control)                                                                                                                                                                                                        |
| Privacy                 | Yes (OSD Control)                                                                                                                                                                                                        |
| Day / Night             | Adjustable (OSD Control)                                                                                                                                                                                                 |
| Weatherproof Rating     | IP67 (indoor/outdoor) rated, good for outdoor placement                                                                                                                                                                  |
| Vandal Resistance       | Polycarbonate dome, heavy duty die cast construction                                                                                                                                                                     |
| Power                   | 12DC Voltage (input)                                                                                                                                                                                                     |
| Operating Temperture    | -14~ -122 °C                                                                                                                                                                                                             |
| Dimension               | 149 x 126 (mm) 5.8" x 4.9 " (inches)                                                                                                                                                                                     |