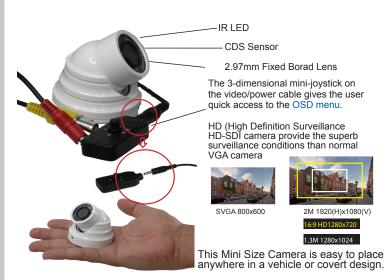

## 1080p (1920 x 1080) SDI OUTDOOR IR TURRET DOME

|                         | SPECIFICATIONS                                                          |
|-------------------------|-------------------------------------------------------------------------|
| Video Sensor            | 1/3" PANASONIC 2.1Mega CMOS                                             |
| Resolution              | 1080P_Full-HD                                                           |
| Effective Pixels        | 1944(H) X 1092(V), 2.12M Pixels                                         |
| Total Pixels            | 2010(H) X 1108(V), 2.22M Pixels                                         |
| Lens                    | 2.97mm Fixed Board Lens                                                 |
| Shutter Speed           | AUTO /FLK/ 1/60Sec ~ 1/50000Sec, x2, x4, x6, x8, x10, x15, x20,x25, x30 |
| D-Zoom                  | (x2 ~ x62)                                                              |
| Smart D-Zoom            | (2 Area)                                                                |
| Sense-Up                | (x2 ~ x30)                                                              |
| Minimum Illumination    | 0Lux(IR LED ON)                                                         |
| Video Output            | 1.0Vp-p Composite. 75 Ohms                                              |
| White Balance           | ATW / AWC>Set / Manual /AWB                                             |
| Smart-IR                | ON / OFF                                                                |
| Framelate               | NTSC 30P/60I/60P , PAL 25P/50I/50P                                      |
| Scanning System         | Progressive Scan                                                        |
| S/N Ratio               | More than 50dB                                                          |
| Scanning System         | Progressive Scan                                                        |
| Digital Noise Reduction | 2D, 3DNR (Smart-NR)                                                     |
| OSD                     | Built-in                                                                |
| AGC                     | 0~15(Level Adjustable)                                                  |
| De-Fog                  | O (Position, Area Ajustable)                                            |
| Defect                  | Live DPC / Static DPC (2048EA)                                          |
| Lens Shading(LSC)       | SCAN                                                                    |

## **KEY BENEFITS**

- Digital 1080p high definition over coax
- True Day / Night with ICR
- Wide dynamic range
- 2.97mm fixed lens
- Digital noise reduction
- Digital Defog

Designed with high quality in mind, the HD41 is perfect for industrial applications where image adjusting is vital. Dual scan true wide dynamic range allows for the best picture in a number of bright lighting condition. The high power infrared system is crucial for capturing images on a pitch black night. A high-end chipset makes all the difference, don't be fooled by cheap look-alikes.

- Smart digital zoom
- Ball-in-Socket design
- Flicker suppression
- Advanced OSD menu