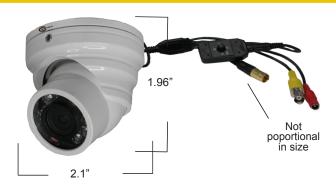

## Additional OSD Options:

Exposure-wb-manual-special-cam-title-motion-privacypark-line-image-adj-comm-adj-language-area-stateheight-width-mirror-font-contrast-sharpness

| * CONNECTORS/COMMUNICATION |                                    |  |
|----------------------------|------------------------------------|--|
| RS-485(Protocol)           | 0                                  |  |
| Coaxial Communication(UTC) | MODE1 / MODE2                      |  |
| Language                   | ENG/ARB/HEB/TUR/NED/POR/RUS/POL/   |  |
|                            | SPA/ITA/FRA/GER/KOR/CHN1/CHA2/JPN  |  |
| * POWER                    |                                    |  |
| Operating Temperature      | 0~45°C, 32~113°F                   |  |
| Storage Temperature        | -20 ~ +60 Deg C. RH 95% Max.       |  |
| Operating Temperature      | -10 ~ +50 Deg C. RH 95% Max.       |  |
| Power Consumption          | LED ON: 300mA MAX                  |  |
| Power                      | DC12V                              |  |
| * PHYSICAL                 |                                    |  |
| Dimensions (W x H x D)     | 54(W) x50(H) x 54(D) (mm)          |  |
|                            | 2.1(W) x 1.96(D) x 2.1(H) (inches) |  |
| Weight                     | 300(g ) .661(pounds)               |  |