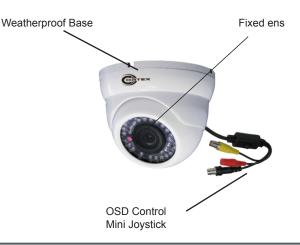

## COR-HD40 1080p (1920 x 1080) SDI OUTDOOR IR TURRET DOME

| SPECIFICATIONS          |                                                       |
|-------------------------|-------------------------------------------------------|
| Video Sensor            | 1/3" Panasonic CMOS 16:9<br>Full HD sensor            |
| Resolution              | 1920x1080P 2.1 Megapixel                              |
| Lens                    | Fixed 4mm lens                                        |
| Illumination Range      | 0.5 LUX (0.0 LUX with IR on)                          |
| Video Output            | SDI High Definition Output                            |
| White Balance           | ATW (w/SET option), (OSD Control)                     |
| IR Range                | 100ft visual distance                                 |
| IR LED Array            | 42 IR LEDS                                            |
| Shutter                 | AES (OSD Control)                                     |
| Gain Control            | AGC (OSD Control)                                     |
| Scanning System         | Progressive Scan                                      |
| Wide Dynamic Range      | Yes, with Low/Middle/High & Off<br>(OSD Control)      |
| Dynamic Noise Reduction | 2DNR, 3DNR, SMART DNR                                 |
| Mechanical IR Filter    | Mechanical Day/Night ICR-IR Cut Filter                |
| BLC & HLC               | Yes (OSD Control)                                     |
| Image Control           | Sharpness, brightness, color control<br>(OSD Control) |
| Privacy                 | 8 zone (OSD Control)                                  |
| Day / Night             | Adjustable (OSD Control)                              |
| Weatherproof Rating     | IP65 (indoor/outdoor)                                 |
| Vandal Resistance       | Hardened case, cable feed-through                     |
| Power                   | 12VDC 500mA (sold separately)                         |
| Housing                 | All metal (Ball-inSocket Design)                      |
| Dimension (inches)      | 4.2"(H) x 4.7"(W) (107mm x 120mm)                     |
| Weight                  | 1.1 (lbs) 500(g)                                      |

- Vandal resistant all metal housing
- Ball-in-Socket design
- Highlight- Backlight compensation
- Advanced OSD menu