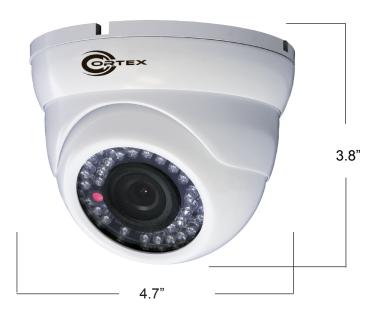

## COR-HD40 1080p (1920 x 1080) SDI OUTDOOR IR TURRET DOME

| SPECIFICATIONS          |                                                       |
|-------------------------|-------------------------------------------------------|
| Video Sensor            | 1/3" Panasonic CMOS 16:9<br>Full HD sensor            |
| Resolution              | 1920x1080P 2.1 Megapixel                              |
| Lens                    | Fixed 4mm lens                                        |
| Illumination Range      | 0.5 LUX (0.0 LUX with IR on)                          |
| Video Output            | SDI High Definition Output                            |
| White Balance           | ATW (w/SET option), (OSD Control)                     |
| IR Range                | 100ft visual distance                                 |
| IR LED Array            | 42 IR LEDS                                            |
| Shutter                 | AES (OSD Control)                                     |
| Gain Control            | AGC (OSD Control)                                     |
| Scanning System         | Progressive Scan                                      |
| Wide Dynamic Range      | Yes, with Low/Middle/High & Off<br>(OSD Control)      |
| Dynamic Noise Reduction | 2DNR, 3DNR, SMART DNR                                 |
| Mechanical IR Filter    | Mechanical Day/Night ICR-IR Cut Filter                |
| BLC & HLC               | Yes (OSD Control)                                     |
| Image Control           | Sharpness, brightness, color control<br>(OSD Control) |
| Privacy                 | 8 zone (OSD Control)                                  |
| Day / Night             | Adjustable (OSD Control)                              |
| Weatherproof Rating     | IP65 (indoor/outdoor)                                 |
| Vandal Resistance       | Hardened case, cable feed-through                     |
| Power                   | 12VDC 500mA (sold separately)                         |
| Housing                 | All metal (Ball-inSocket Design)                      |
| Dimension (inches)      | 4.2"(H) x 4.7"(W) (107mm x 120mm)                     |
| Weight                  | 1.1 (lbs) 500(g)                                      |