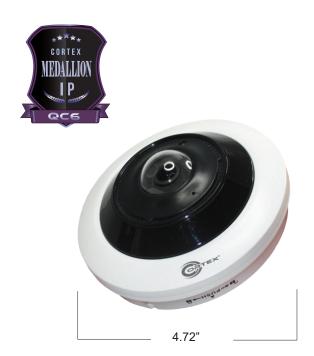

## **KEY FEATURES**

- 1/2.9" Progressive CMOS
- 1.1mm IR Lens, 360° Angle of View
- Premium Components
- Dwarping Technology
- IR Range Up to 15 Feet
- IP64 Dust and Splash Proof Casing
- 2160 (H) × 2160 (V) Resolution

| Protocols             | TCP/IP,IPv4v6,HTTP,DHCP,DNS,<br>DDNS,RTP/RTSP,PPPoE,<br>SMTP,NTP,UPnP,SNMP,HTTPS,FTP |
|-----------------------|--------------------------------------------------------------------------------------|
| Compatibility         | Open Compatibility,API,CortexPlug&Play                                               |
| Network Interface     | RJ45 10M / 100M Ethernet interface                                                   |
| Illumination          | 3pcs (SMD)                                                                           |
| IR range              | Up to 15 feet (5 m )                                                                 |
| SD Card               | Internal                                                                             |
| Alarm Trigger         | Yes, Screw Terminal                                                                  |
| Audio                 | Yes                                                                                  |
| Video Output          | Yes                                                                                  |
| Reset System          | Hardware reset button and software                                                   |
| PoE                   | Yes                                                                                  |
| Casing                | IP64 Dust and Splash Proof                                                           |
| Power Supply          | DC 12V / POE                                                                         |
| Consumption           | ≤ 5W                                                                                 |
| Storage Temperature   | -30~+60°C (-22~+140°F)                                                               |
| Operating Temperature | -30~+55°C (-22~+131°F)                                                               |
| Dimensions            | 120 X 55mm (4.72 X 2.16 inches)                                                      |
| Weight                | Approximately .88 lbs (400g )                                                        |