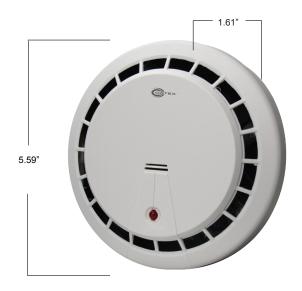

| SPECIFICATIONS            |                                                                                 |
|---------------------------|---------------------------------------------------------------------------------|
| Video Sensor              | 1/2.8" 2.43 Megapixel CMOS                                                      |
| Lens                      | 4.3mm pin hole lens                                                             |
| Resolution                | 2.43 Megapixel 1080p,<br>1984x1105 (30FPS)                                      |
| Sensitivity (F1.2)        | 0.1 Lux                                                                         |
| Shutter                   | AUTO/ 1/30 / 1/60 / FLK ? 1/240 / 1/480 /1/50000 / x2 / x4 / x6 / x8 /x25 / x30 |
| Scanning System           | Progressive Scan                                                                |
| Effective Pixels ( H x V) | 1984 ( H) x 1225 ( V)                                                           |
| Video Output              | AHD: 1080P<br>CVBS: 1.0 Vp-p (75 Ω)                                             |
| Synchronisation           | INTERNAL                                                                        |
| S/N Ratio                 | <50db                                                                           |
| Day / Night               | EXTERN / AUTO / COLOR / B/W                                                     |
| NR                        | OFF / LOW / MIDDLE / HIGH                                                       |
| OSD                       | Yes Built-in                                                                    |
| Backlight                 | OFF / HSBLC / BLC                                                               |
| White Balance             | AWB/ ATW / AWC -> SET / INDOOR /<br>OUTDOOR / MANUAL                            |
| Defog                     | OFF / ON (FOG OR RAIN)                                                          |
| Operating Humidity        | 80% RH                                                                          |
| Working Temperature       | -10°~ to 50°C / -14° +122 °F                                                    |
| Power Supply              | DC12V - + or - 10%                                                              |
| Power Consumption         | 120m A (MAX) / 1 SETS Module                                                    |
| Dimension(D) (H)          | 5.59 " x 1.61 " (inches) / 142 x 41 (mm)                                        |
| Weight                    | .68 (lb) / 312 (g) + or - 10(g)                                                 |