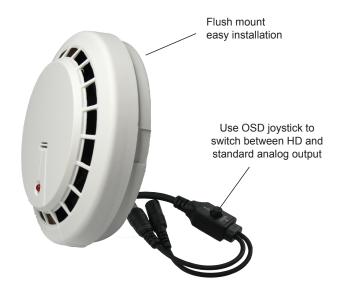

## **KEY FEATURES**

- 1.2/8" 2.43 megapixel sensor
- Dual output: AHD and analog OSD
- 4.3mm fixed megapixel pinhole lens
- Pinhole lens for covert recording
- Digiital de-fog

Record covertly with a camera hidden inside a smoke detector case. This camera provides the user with crystal clear video images that can be modified from a standard analog signal to an analog high definition signal with a simple touch of the OSD joystick.