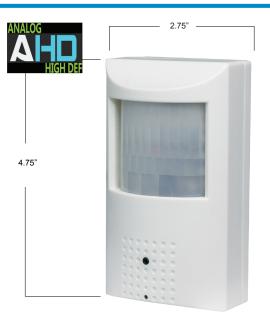

## COR-HFPIR36 HYBRID AHD & ANALOG MOTION DETECTOR CAMERA

| Video Sensor         | 1/3" 2.4 Megapixel sensor                                           |
|----------------------|---------------------------------------------------------------------|
| Lens                 | 4mm Megapixel rated lens                                            |
| Resolution           | Digital: 1920×1080P<br>Analog: 960H - 1200TVL                       |
| Video Output         | AHD: 1080P / 960P BNC CVBS: 1.0 Vp-p Composite Signal (75 $\Omega)$ |
| Infrared             | Covert - 36 LEDS                                                    |
| Electronic Shutter   | AUTO/ MANUAL /FLK                                                   |
| Scanning System      | Progressive Scan                                                    |
| Minimum Illumination | 0.2 LUX (Color/Day) 0.01 LUX (B/W)                                  |
| 3D-DNR               | OFF / ON (LOW/MIDDLE/HIGH)                                          |
| Digital WDR          | OFF / ON (Level Adjustable)<br>(Long and short exposure)            |
| OSD                  | Yes                                                                 |
| Sens-Up              | OFF / ON                                                            |
| White Balance        | AWB/ ATW / PUSH / MANUAL                                            |
| Back Light Control   | OFF / ON                                                            |
| D-ZOOM               | 1.0x - 8.0x                                                         |
| TV System            | NTSC                                                                |
| Defog                | OFF / ON                                                            |
| Power Consumption    | 150mA                                                               |
| Working Temperature  | -10°~ to 50°C / -14° +122 °F                                        |
| Power                | 12V DC                                                              |
| Dimension(D) (H)     | 4.75 " x 2.75 " (inches) / 120 x 70 (mm)                            |
| Weight               | 1.32 (lb) / 0.6 (kg)                                                |

## **KEY FEATURES**

- 2.43 megapixel sensor
- Dual output: AHD and analog OSD
- 4mm fixed megapixel lens
- Pinhole lens for covert recording
- Covert infrared | 36 IR LEDS

Record covertly with a camera hidden inside a motion detector case. This camera provides the user with crystal clear video images that can be modified from a standard analog signal to an analog high definition signal with a simple touch of the OSD joystick.