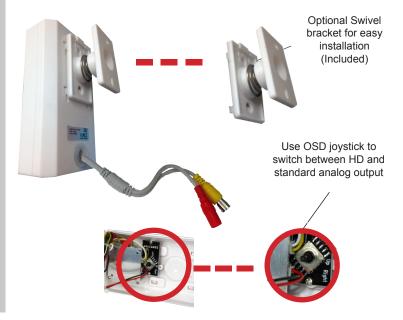

## **KEY FEATURES**

- 2.43 megapixel sensor
- Dual output: AHD and analog OSD
- 4mm fixed megapixel lens
- Pinhole lens for covert recording
- Covert infrared | 36 IR LEDS

Record covertly with a camera hidden inside a motion detector case. This camera provides the user with crystal clear video images that can be modified from a standard analog signal to an analog high definition signal with a simple touch of the OSD joystick.

- Covert design
- Ball-in-Socket swivel bracket
- Highlight- Backlight compensation
- Advanced OSD menu
- Automatic gain control