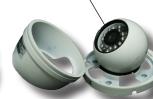

## **HYBRID AHD & ANALOG OUTDOOR IR DOME CAMERA**

Additional OSD Options:

Exposure-wb-manual-special-cam-title-motion-privacypark-line-image-adj-comm-adj-language-area-stateheight-width-mirror-font-contrast-sharpness

The HF55 Outdoor IR Dome camera is designed for high performance without sacrificing quality. The HF55 installs in minutes and is extremely versatile and easily adjustable. Aluminum ball-in-socket design allows maximum freedom of movement. Set screw lock down prevents unauthorized tampering.

- Vandal resistant all metal housing
- Ball-in-Socket design
- Highlight- Backlight compensation
- Advanced OSD menu
- Automatic gain control

Use OSD joystick to switch between HD and standard analog output