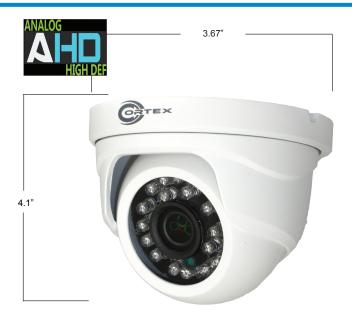

## **HYBRID AHD & ANALOG OUTDOOR IR DOME CAMERA**

|                            | SPECIFICATIONS                                                  |
|----------------------------|-----------------------------------------------------------------|
|                            |                                                                 |
| Video Sensor               | 1/3" 2.4 MP Megapixel Sensor                                    |
| Resolution                 | Digital: 1920×1080P<br>Analog: 960H - 1200 TVL                  |
| Lens                       | 3.6mm Fixed                                                     |
| Illumination Range         | 0.01 LUX (0.0 LUX with IR on)                                   |
| Video Output               | AHD: 1080P / 960P BNC<br>CVBS: 1.0 Vp-p Composite Signal (75 Ω) |
| White Balance              | AATW, AWC, INDOOR, OUTDOOR,<br>MANUAL, AWB                      |
| IR Range                   | 30-50 feet / 9-15 meters                                        |
| IR LED Array               | 24 IR LEDS                                                      |
| Shutter                    | AES (OSD Control)                                               |
| Gain Control               | AGC (OSD Control)                                               |
| Scanning System            | Progressive Scan                                                |
| Wide Dynamic Range         | Yes, with Low/Middle/High & Off (OSD Control)                   |
| Dynamic Noise<br>Reduction | 2DNR, 3DNR                                                      |
| BLC & HLC                  | Yes (OSD Control)                                               |
| Image Control              | Sharpness, brightness, color control (OSD Control)              |
| Privacy Mask               | 4 zone (OSD Control)                                            |
| Day / Night                | Adjustable (OSD Control)                                        |
| Weatherproof Rating        | IP66 (indoor/outdoor)                                           |
| Vandal Resistance          | Hardened case, ball-in-socket                                   |
| Power                      | 12VDC 180mA (sold separately)                                   |
| Housing                    | All metal (Ball-in-Socket Design)                               |
| Dimension (inches)         | 4.1"(H) x 3.67"(W) (104mm x 93.2mm)                             |
| Weight                     | 0.51 (lbs) 230(g)                                               |

Additional OSD Options:

Exposure-wb-manual-special-cam-title-motion-privacypark-line-image-adj-comm-adj-language-area-stateheight-width-mirror-font-contrast-sharpness

The HF55 Outdoor IR Dome camera is designed for high performance without sacrificing quality. The HF55 installs in minutes and is extremely versatile and easily adjustable. Aluminum ball-in-socket design allows maximum freedom of movement. Set screw lock down prevents unauthorized tampering.