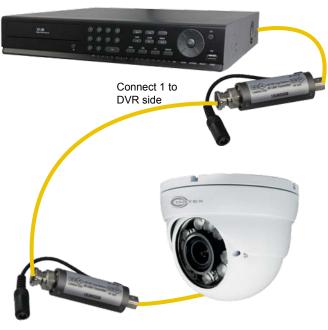

## **KEY BENEFITS**

- **HD-SDI SIGNAL BOOSTERS**
- **EXTEND UP TO 1300FT**
- **BUILT IN SURGE PROTECTION**
- SOLD AS A SET OF 2
- **COMPACT DESIGN**
- POWER SUPPLY SOLD SEPARATELY

The HDA300LRS is a pair of long distance HD-SDI signal boosters that can extend up to 1300ft over RG59 coaxial cable (depending on cable quality). This economic solution does not require any repeaters. Power adapter not included.