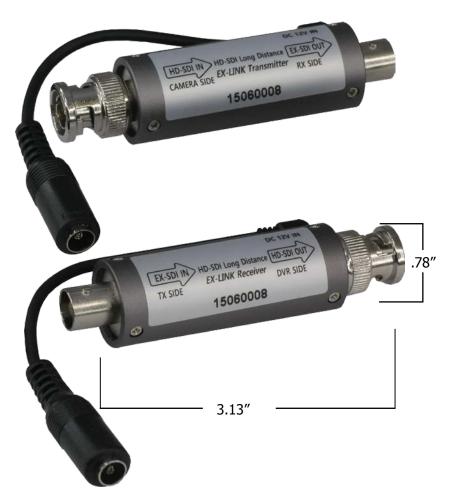

## **KEY BENEFITS**

- **HD-SDI SIGNAL BOOSTERS**
- **EXTEND UP TO 1300FT**
- **BUILT IN SURGE PROTECTION**
- SOLD AS A SET OF 2
- **COMPACT DESIGN**
- POWER SUPPLY SOLD SEPARATELY

The HDA300LRS is a pair of long distance HD-SDI signal boosters that can extend up to 1300ft over RG59 coaxial cable (depending on cable quality). This economic solution does not require any repeaters. Power adapter not included.

## **SPECIFICATIONS**

|                                        |               | Transmitter                              | Receiver                                  |
|----------------------------------------|---------------|------------------------------------------|-------------------------------------------|
| Signal Input                           |               | HD-SDI<br>(Full HD: 1.5G)                | EX-SDI                                    |
| Signal Output                          |               | EX-SDI                                   | HD-SDI<br>(Full HD: 1.5G)                 |
| Power Input                            |               | DC12V/0.5A                               | DC12V/0.5A                                |
| Power Consumpiton                      |               | DC12V/1.3W                               | DC12V/1.3W                                |
| Max.Transmission distance (Tx. to Rx.) |               | 410m (RG-59 Belden 1505A / Full HD 1.2G) |                                           |
| Connection<br>Port                     | Signal Input  | BNC_M 75 <b>Ω</b>                        | BNC_F 75 <b>Ω</b>                         |
|                                        | Signal Output | BNC_F 75 <b>Ω</b>                        | BNC_M 75 <b>Ω</b>                         |
|                                        | Power Input   | DC JACK                                  | DC JACK                                   |
| LED                                    | RED           | ON: Power Input                          |                                           |
|                                        | GREEN         | ON: Signal Input                         |                                           |
| Operating Temperature                  |               | -10° C - +50° C /                        |                                           |
| Humidity                               |               | 0 - 80%                                  |                                           |
| Case                                   |               | Aluminum                                 | Aluminum                                  |
| Weight                                 |               | 45g                                      | 45g                                       |
| Dimensions                             |               | 80(W) x 20 (H) mm<br>3.13(W) x .78 (H)in | 80(W) x 20 (H) mm<br>3.13(W) x .78 (H) in |