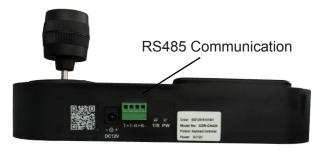

| SPECIFICATIONS                                |                                                     |
|-----------------------------------------------|-----------------------------------------------------|
| Protocol                                      | Pelco-P, Pelco-D                                    |
| Baud Rate                                     | 1200bps,2400bps,4800bps,<br>9600bps,19200bps        |
| Communication                                 | RS485                                               |
| Communication Protocal                        | PELCO-D, PELCO-P, SAMSUNG,<br>YAAN, SAE             |
| Communication Between<br>Cameras and Keyboard | One point to multi-points, Half-<br>duplex          |
| Communication Distance                        | 1.2km                                               |
| Transmission Distance                         | 1200m                                               |
| Maximum cable length                          | 1200m                                               |
| Power Supply                                  | DC12V+10% /50hz 500mA                               |
| Joystick                                      | Vector variable speed joystick                      |
| Display                                       | LCD                                                 |
| Operating Temperature                         | Fahrenheit: -28.8°~ +131°<br>Celsius: -20°~ +55°    |
| Working Humidity                              | <90% Non condensing                                 |
| Interface                                     | 4-PIN Line Pressing Terminals                       |
| Control Camera Quanity                        | 128                                                 |
| Dimension                                     | 220 x 130 x 10 (mm)<br>8.6" x 5.11" x .39" (inches) |
| OSD Menu                                      | English                                             |
| Unit Weight                                   | .7(kg) 1.6(lbs)                                     |

**BACK VIEW** 