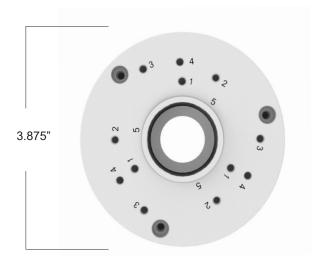

## JUNCTION BOX FOR SMALL BULLET AND TURRET CAMERAS

BOTTOM VIEW

## FEATURES

- Fits Small Medallion Turrets and Bullets
- Alluminum Housing IP66 Waterproof
- Premium Cortex Quality
- Threaded Measured Mounting Holes
- 3/4 Inch Thread

SIDE VIEW

| Cameras    | Small Turret and Bullet Cameras   |
|------------|-----------------------------------|
| Conduit    | Yes / G1 - 1.25 Inch              |
| Casing     | Alluminum Housing IP66 Waterproof |
| Dimensions | 76.8 X 147mm (3.9 X 5.82 inches)  |
| Weight     | Approximately 1.02 lbs (463g)     |