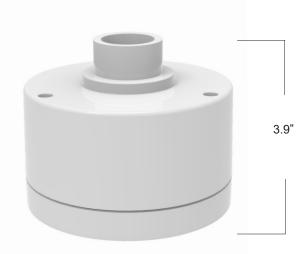

## JUNCTION BOX FOR SMALL BULLET AND TURRET CAMERAS

BOTTOM VIEW

## FEATURES

- Fits Small Medallion Turrets and Bullets
- Alluminum Housing IP66 Waterproof
- Premium Cortex Quality
- Threaded Measured Mounting Holes
- 3/4 Inch Thread

SIDE VIEW

| Cameras    | Small Turret and Bullet Cameras   |
|------------|-----------------------------------|
| Conduit    | Yes / G1 - 1.25 Inch              |
| Casing     | Alluminum Housing IP66 Waterproof |
| Dimensions | 76.8 X 147mm (3.9 X 5.82 inches)  |
| Weight     | Approximately 1.02 lbs (463g)     |