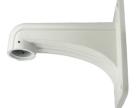

## WALL BRACKET FOR LARGE BULLET AND TURRET CAMERAS with THREADED TOP

## **FEATURES**

- Fits IPBBL Threaded Junction Box
- Alluminum Housing IP66 Waterproof
- Premium Cortex Quality
- Wall Mounting Holes
- 1/2 Inch Pipe Thread for Junction Box

Requires IPBBLW to attach Camera. Two Pieces make a working set..