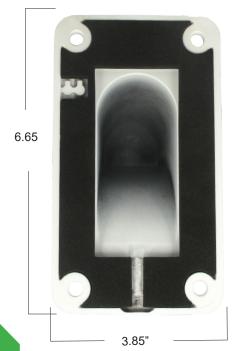

## **IPBBLW SIDE VIEW**

Pipe Conduit Thread / G1

BACK PLATE

1/2 Inch Threaded Pipe

| Junction Box | Wall Bracket                      |
|--------------|-----------------------------------|
| Conduit      | Yes / G1 - 1/2 Inch               |
| Casing       | Alluminum Housing IP66 Waterproof |
| Dimensions   | 180 X 169mm (7.8 X 6.65 inches)   |