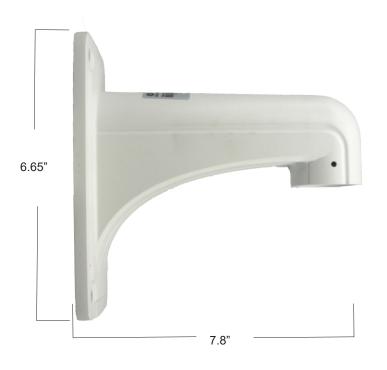

## **IPBBLW SIDE VIEW**

Pipe Conduit Thread / G1

BACK PLATE

1/2 Inch Threaded Pipe

| Junction Box | Wall Bracket                      |
|--------------|-----------------------------------|
| Conduit      | Yes / G1 - 1/2 Inch               |
| Casing       | Alluminum Housing IP66 Waterproof |
| Dimensions   | 180 X 169mm (7.8 X 6.65 inches)   |