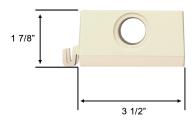

## MODEL: COR-600BB

| Design              | Indoor/Outdoor                                                |
|---------------------|---------------------------------------------------------------|
| Material            | Aluminum Alloy                                                |
| Finish              | Beige                                                         |
| Corrosion Resistant | Yes                                                           |
| Mounting Kit        | Yes - hardware, hinge,<br>template, knockout plugs,<br>screws |