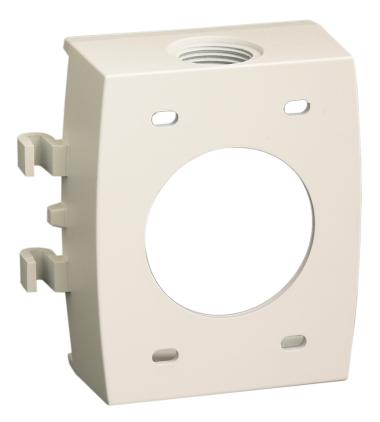

## COR-600BB INDOOR / OUTDOOR BACK BRACKET FOR COR-600 SERIES BULLETS

A camera back box provides a secure point on a wall or ceiling that can be used for fast & repeated attachment of cameras without exposing the underlying suface to repeated wear-and-tear. This back box is designed for use with the COR-600HIM camera.

Hard aluminum alloy resists attacks

Cable openings on top, bottom, and back

Corrosion resistant finish

## MODEL: COR-600BB

| Design              | Indoor/Outdoor                                                |
|---------------------|---------------------------------------------------------------|
| Material            | Aluminum Alloy                                                |
| Finish              | Beige                                                         |
| Corrosion Resistant | Yes                                                           |
| Mounting Kit        | Yes - hardware, hinge,<br>template, knockout plugs,<br>screws |