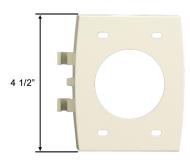

## MODEL: COR-600BB

| Design              | Indoor/Outdoor                                                |
|---------------------|---------------------------------------------------------------|
| Material            | Aluminum Alloy                                                |
| Finish              | Beige                                                         |
| Corrosion Resistant | Yes                                                           |
| Mounting Kit        | Yes - hardware, hinge,<br>template, knockout plugs,<br>screws |