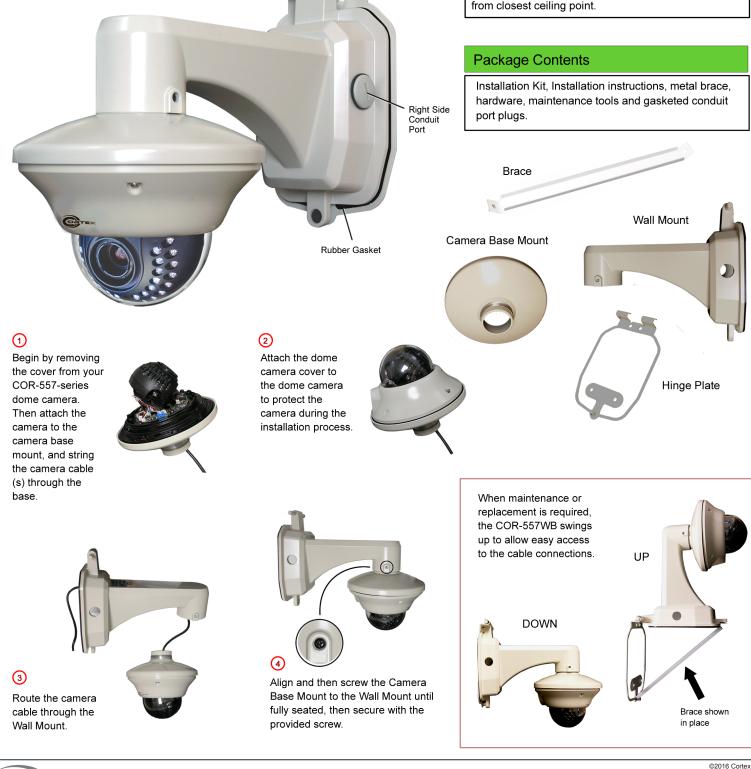

## **COR-557WB** INDOOR / OUTDOOR WALL BRACKET FOR COR-577B SERIES DOMES

## Metal Wall Bracket with Anti-Vandal Features

The COR-557WB wall bracket is designed specifically for COR-557 series dome security cameras. The COR-557WB incorporates ease-of-use and anti-vandal features with a flip-up design that makes camera attachment easy, and is tough enough to withstand most physical attacks. Cable routing can be made through the bracket and base, or through the either conduit port (one on each side).

## **General Specifications**

Construction: metal (zinc-alloy) with baked finish Arm Dimensions: 12" long, wall mounting point is 4.75" wide x 8.5" tall

Notes: Designed to swing upward and away from the wall. Metal brace included to lock into open position. For full swing movement make sure to mount at least 12 from closest ceiling point.