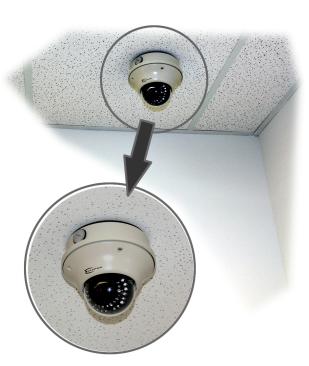

## Metal Ceiling/Wall Back Box

The COR-557BB back box bracket is designed specifically for COR-557 series dome security cameras. The COR-557BB provides a secure mounting point with a protected space directly beneath the dome camera where video and power cable connections can be made.