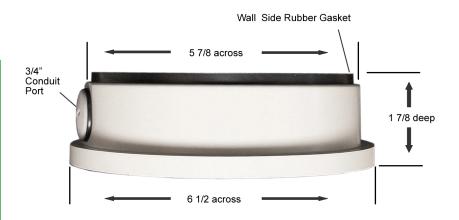

## **General Specifications**

Construction: metal (zinc-alloy) with baked finish

Dimensions:

Camera Side: 6 1/2" across

Wall/Ceiling Mount Side: 5 7/8" across

Depth: 1 7/8" (outside)

Indoor/outdoor

Notes: Designed for permanent mount.