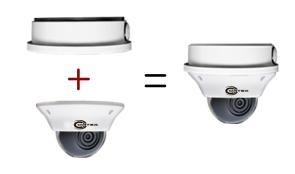

## Metal Ceiling/Wall Back Box

The COR-557BB back box bracket is designed specifically for COR-557 series dome security cameras. The COR-557BB provides a secure mounting point with a protected space directly beneath the dome camera where video and power cable connections can be made.