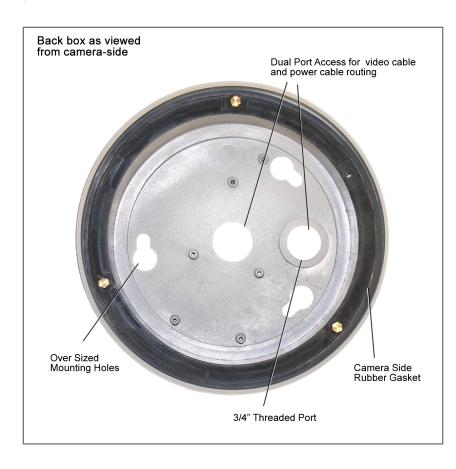

## Metal Ceiling/Wall Back Box

The COR-557BB back box bracket is designed specifically for COR-557 series dome security cameras. The COR-557BB provides a secure mounting point with a protected space directly beneath the dome camera where video and power cable connections can be made.

## **General Specifications**

Construction: metal (zinc-alloy) with baked finish

Dimensions:

Camera Side: 6 1/2" across

Wall/Ceiling Mount Side: 5 7/8" across

Depth: 1 7/8" (outside)

Indoor/outdoor

Notes: Designed for permanent mount.

## **Package Contents**

Installation Kit, Installation instructions, hardware, maintenance tools and gasketed conduit port plugs.

Since the wall or ceiling (the mounting point) only needs to be penetrated once, camera modifications that require removal and re-attachment of the camera (replacement or maintenance) will not effect or damage the wall. If you've ever had to repeatedly mount any item on a concrete, wood or drywall surface, you'll quickly appreciate the strong and dependable surface provided by the metal backbox. Its threaded screw holes mate perfectly with the hole-pattern of the 557-series dome camera.