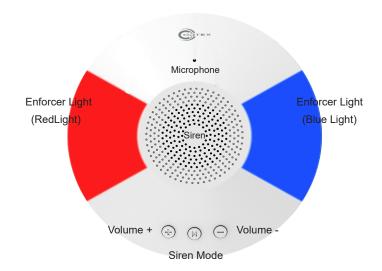

## AUDIBLE AND VISUAL ALARM

| SPECIFICATIONS       |                                             |
|----------------------|---------------------------------------------|
| SYSTEM INTERGRATION* |                                             |
| Microphone           | 1 * Audio Input                             |
| Speaker              | 1 * Audio Input                             |
| Alarm Port           | 1 * Alarm Input                             |
| Enforcer Light       | 1 * Red & 1 * Blue lights                   |
| Siren Mode           | Support 3 siren mode                        |
| FUNCTIONS*           |                                             |
| Water Proof          | IP66                                        |
| Microphone           | Support Up10 Meters                         |
| Red & Blue lights    | 30 Lumen flashing lights                    |
| Speaker              | support 2 way talk                          |
| Siren                | 88 dB, Volume adjustable, Support mute mode |
| GENERAL*             |                                             |
| Materials            | Plastic                                     |
| Dimension            | 3.65 X 122mm (1.4 X 4.8 inches)             |
| Weight               | 250g                                        |
| Cable length         | 1.5 Meters 4.92 Feet                        |
| Mounting Bracket     | 1 Plastic mounting bracket                  |
| Power                | DC 12V, 2.5W                                |

## **FEATURES**

- Flashing Enforcer lights 30 Lumen
- Intruder alert sounding alarm 88db
- Weatherproof IP66
- 32 Foot Range internal microphone
- Quality plastic mounting bracket