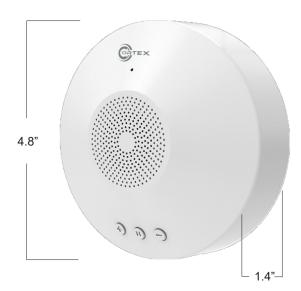

## AUDIBLE AND VISUAL ALARM

| SPECIFICATIONS       |                                             |
|----------------------|---------------------------------------------|
| SYSTEM INTERGRATION* |                                             |
| Microphone           | 1 * Audio Input                             |
| Speaker              | 1 * Audio Input                             |
| Alarm Port           | 1 * Alarm Input                             |
| Enforcer Light       | 1 * Red & 1 * Blue lights                   |
| Siren Mode           | Support 3 siren mode                        |
| FUNCTIONS*           |                                             |
| Water Proof          | IP66                                        |
| Microphone           | Support Up10 Meters                         |
| Red & Blue lights    | 30 Lumen flashing lights                    |
| Speaker              | support 2 way talk                          |
| Siren                | 88 dB, Volume adjustable, Support mute mode |
| GENERAL*             |                                             |
| Materials            | Plastic                                     |
| Dimension            | 3.65 X 122mm (1.4 X 4.8 inches)             |
| Weight               | 250g                                        |
| Cable length         | 1.5 Meters 4.92 Feet                        |
| Mounting Bracket     | 1 Plastic mounting bracket                  |
| Power                | DC 12V, 2.5W                                |