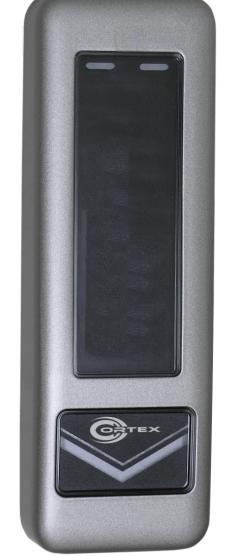

## **OUTDOOR QUICKPASS PROXIMITY CARD READER**

Threaded Security Screw Port

| SPF | CIFI | CATI | ONS |
|-----|------|------|-----|

| Operating modes       | Standalone or connect to COR-ACC1000                                        |  |
|-----------------------|-----------------------------------------------------------------------------|--|
| Control mode          | Card capacity and card type assignable                                      |  |
| Card Reader Range     | 10 - 18cm (125kHz)                                                          |  |
| Communication         | RS485                                                                       |  |
| Baud rate             | 9600 bps (N,.8,1)                                                           |  |
| Time zone             | 11. user defined in client software                                         |  |
| Holiday scheduling    | User defined in client software                                             |  |
| Users                 | 1024 in networking mode,<br>65535 in standalone mode                        |  |
| Auxiliary WG port     | WG 26/34, ABA II                                                            |  |
| Auto open door zones  | Two (programmable)                                                          |  |
| Door relay time       | 0, 0.1-600 sec                                                              |  |
| Alarm relay time      | 0, 0.1-600 sec                                                              |  |
| Tamper resistance     | Limit switch (Form C)                                                       |  |
| Serial out            | TTL (4800 bps, N, 8,1)                                                      |  |
| Real time clock       | Yes                                                                         |  |
| Indicators            | One two-color LED, One beeper                                               |  |
| Power                 | 12VDC                                                                       |  |
| Construction          | Hardened zinc-alloy                                                         |  |
| Dimensions            | 160mm (H) 50.8mm (W) 19.05mm (D) 6.125inches (H) 2inches (W) .75 inches (D) |  |
| Weight                | 290g (10.23oz)                                                              |  |
| Operating temperature | -20°C to +75°C (-4°F to + 167°F)                                            |  |
| Weatherproof rating   | IP54, good for indor or outdoor placement                                   |  |

6.125"