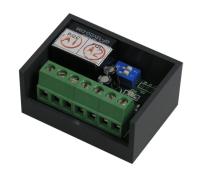

## **OUTDOOR QUICKPASS PROXIMITY CARD READER**

Threaded Security Screw Port

| SPF | CIFI | CATI | ONS |
|-----|------|------|-----|

| Operating modes       | Standalone or connect to COR-ACC1000                                        |  |
|-----------------------|-----------------------------------------------------------------------------|--|
| Control mode          | Card capacity and card type assignable                                      |  |
| Card Reader Range     | 10 - 18cm (125kHz)                                                          |  |
| Communication         | RS485                                                                       |  |
| Baud rate             | 9600 bps (N,.8,1)                                                           |  |
| Time zone             | 11. user defined in client software                                         |  |
| Holiday scheduling    | User defined in client software                                             |  |
| Users                 | 1024 in networking mode,<br>65535 in standalone mode                        |  |
| Auxiliary WG port     | WG 26/34, ABA II                                                            |  |
| Auto open door zones  | Two (programmable)                                                          |  |
| Door relay time       | 0, 0.1-600 sec                                                              |  |
| Alarm relay time      | 0, 0.1-600 sec                                                              |  |
| Tamper resistance     | Limit switch (Form C)                                                       |  |
| Serial out            | TTL (4800 bps, N, 8,1)                                                      |  |
| Real time clock       | Yes                                                                         |  |
| Indicators            | One two-color LED, One beeper                                               |  |
| Power                 | 12VDC                                                                       |  |
| Construction          | Hardened zinc-alloy                                                         |  |
| Dimensions            | 160mm (H) 50.8mm (W) 19.05mm (D) 6.125inches (H) 2inches (W) .75 inches (D) |  |
| Weight                | 290g (10.23oz)                                                              |  |
| Operating temperature | -20°C to +75°C (-4°F to + 167°F)                                            |  |
| Weatherproof rating   | IP54, good for indor or outdoor placement                                   |  |