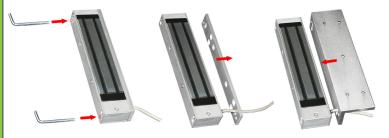

## **Z-BRACKET KIT FOR 600LB MAGNETIC LOCK (COR-ACC300)**

To install the L-bracket, remove the side plate from the COR-ACC300 magnetic lock, using the tool provided with the magnetic lock, remove the side plate and then replace the L-bracket.