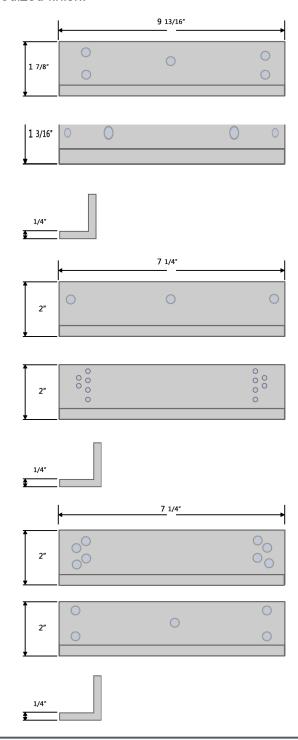

The COR-ACC6Z package is composed of three brackets that can be used to install the COR-ACC300 maglock to a door frame, an L-bracket and two right angle brackets. The two right angle brackets can be used together in a "Z configuration," used separately or modified as necessary to work with the door. All parts are made from aluminium alloy and have an anodized finish.