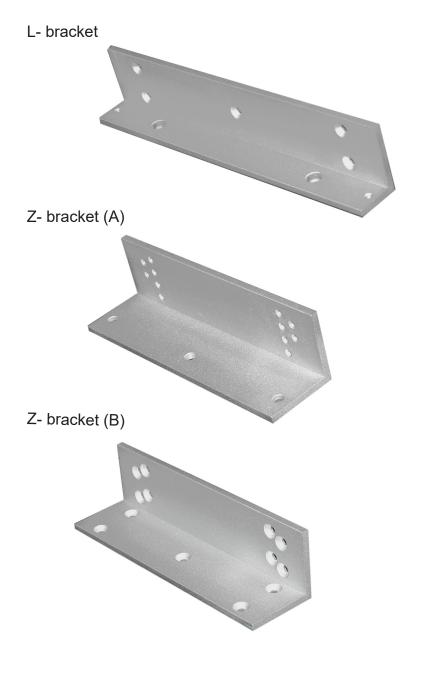

The COR-ACC6Z package is composed of three brackets that can be used to install the COR-ACC300 maglock to a door frame, an L-bracket and two right angle brackets. The two right angle brackets can be used together in a "Z configuration," used separately or modified as necessary to work with the door. All parts are made from aluminium alloy and have an anodized finish.