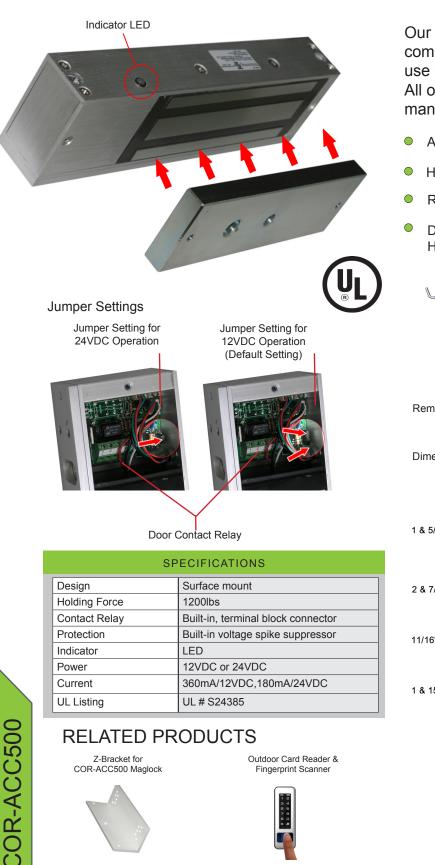

## COR-ACC500 **UL-LISTED 1200LB MAGNETIC LOCK**

Our COR-ACC500 magnetic lock is widely used in commercial and industrial applications. It is perfect for use on doors and gates that close against a fixed stop. All of the lock components are carefully designed, manufactured, and tested to ensure superior quality.

- APPLY 1200 LBS HOLDING FORCE IN AN INSTANT
- HEAVY DUTY, ALUMINUM ALLOY CONSTRUCTION
- RELEASE WITH NO RESIDUAL MAGNETISM
- DOOR TEMPLATE, INSTRUCTIONS, INSTALLATION HARDWARE KIT INCLUDED

Remove the side plate, if necessary for installation, using the tool provided