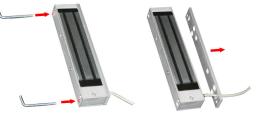

- APPLY 1200 LBS HOLDING FORCE IN AN INSTANT
- HEAVY DUTY, ALUMINUM ALLOY CONSTRUCTION
- RELEASE WITH NO RESIDUAL MAGNETISM
- DOOR TEMPLATE, INSTRUCTIONS, INSTALLATION HARDWARE KIT INCLUDED

Remove the side plate, if necessary for installation, using the tool provided